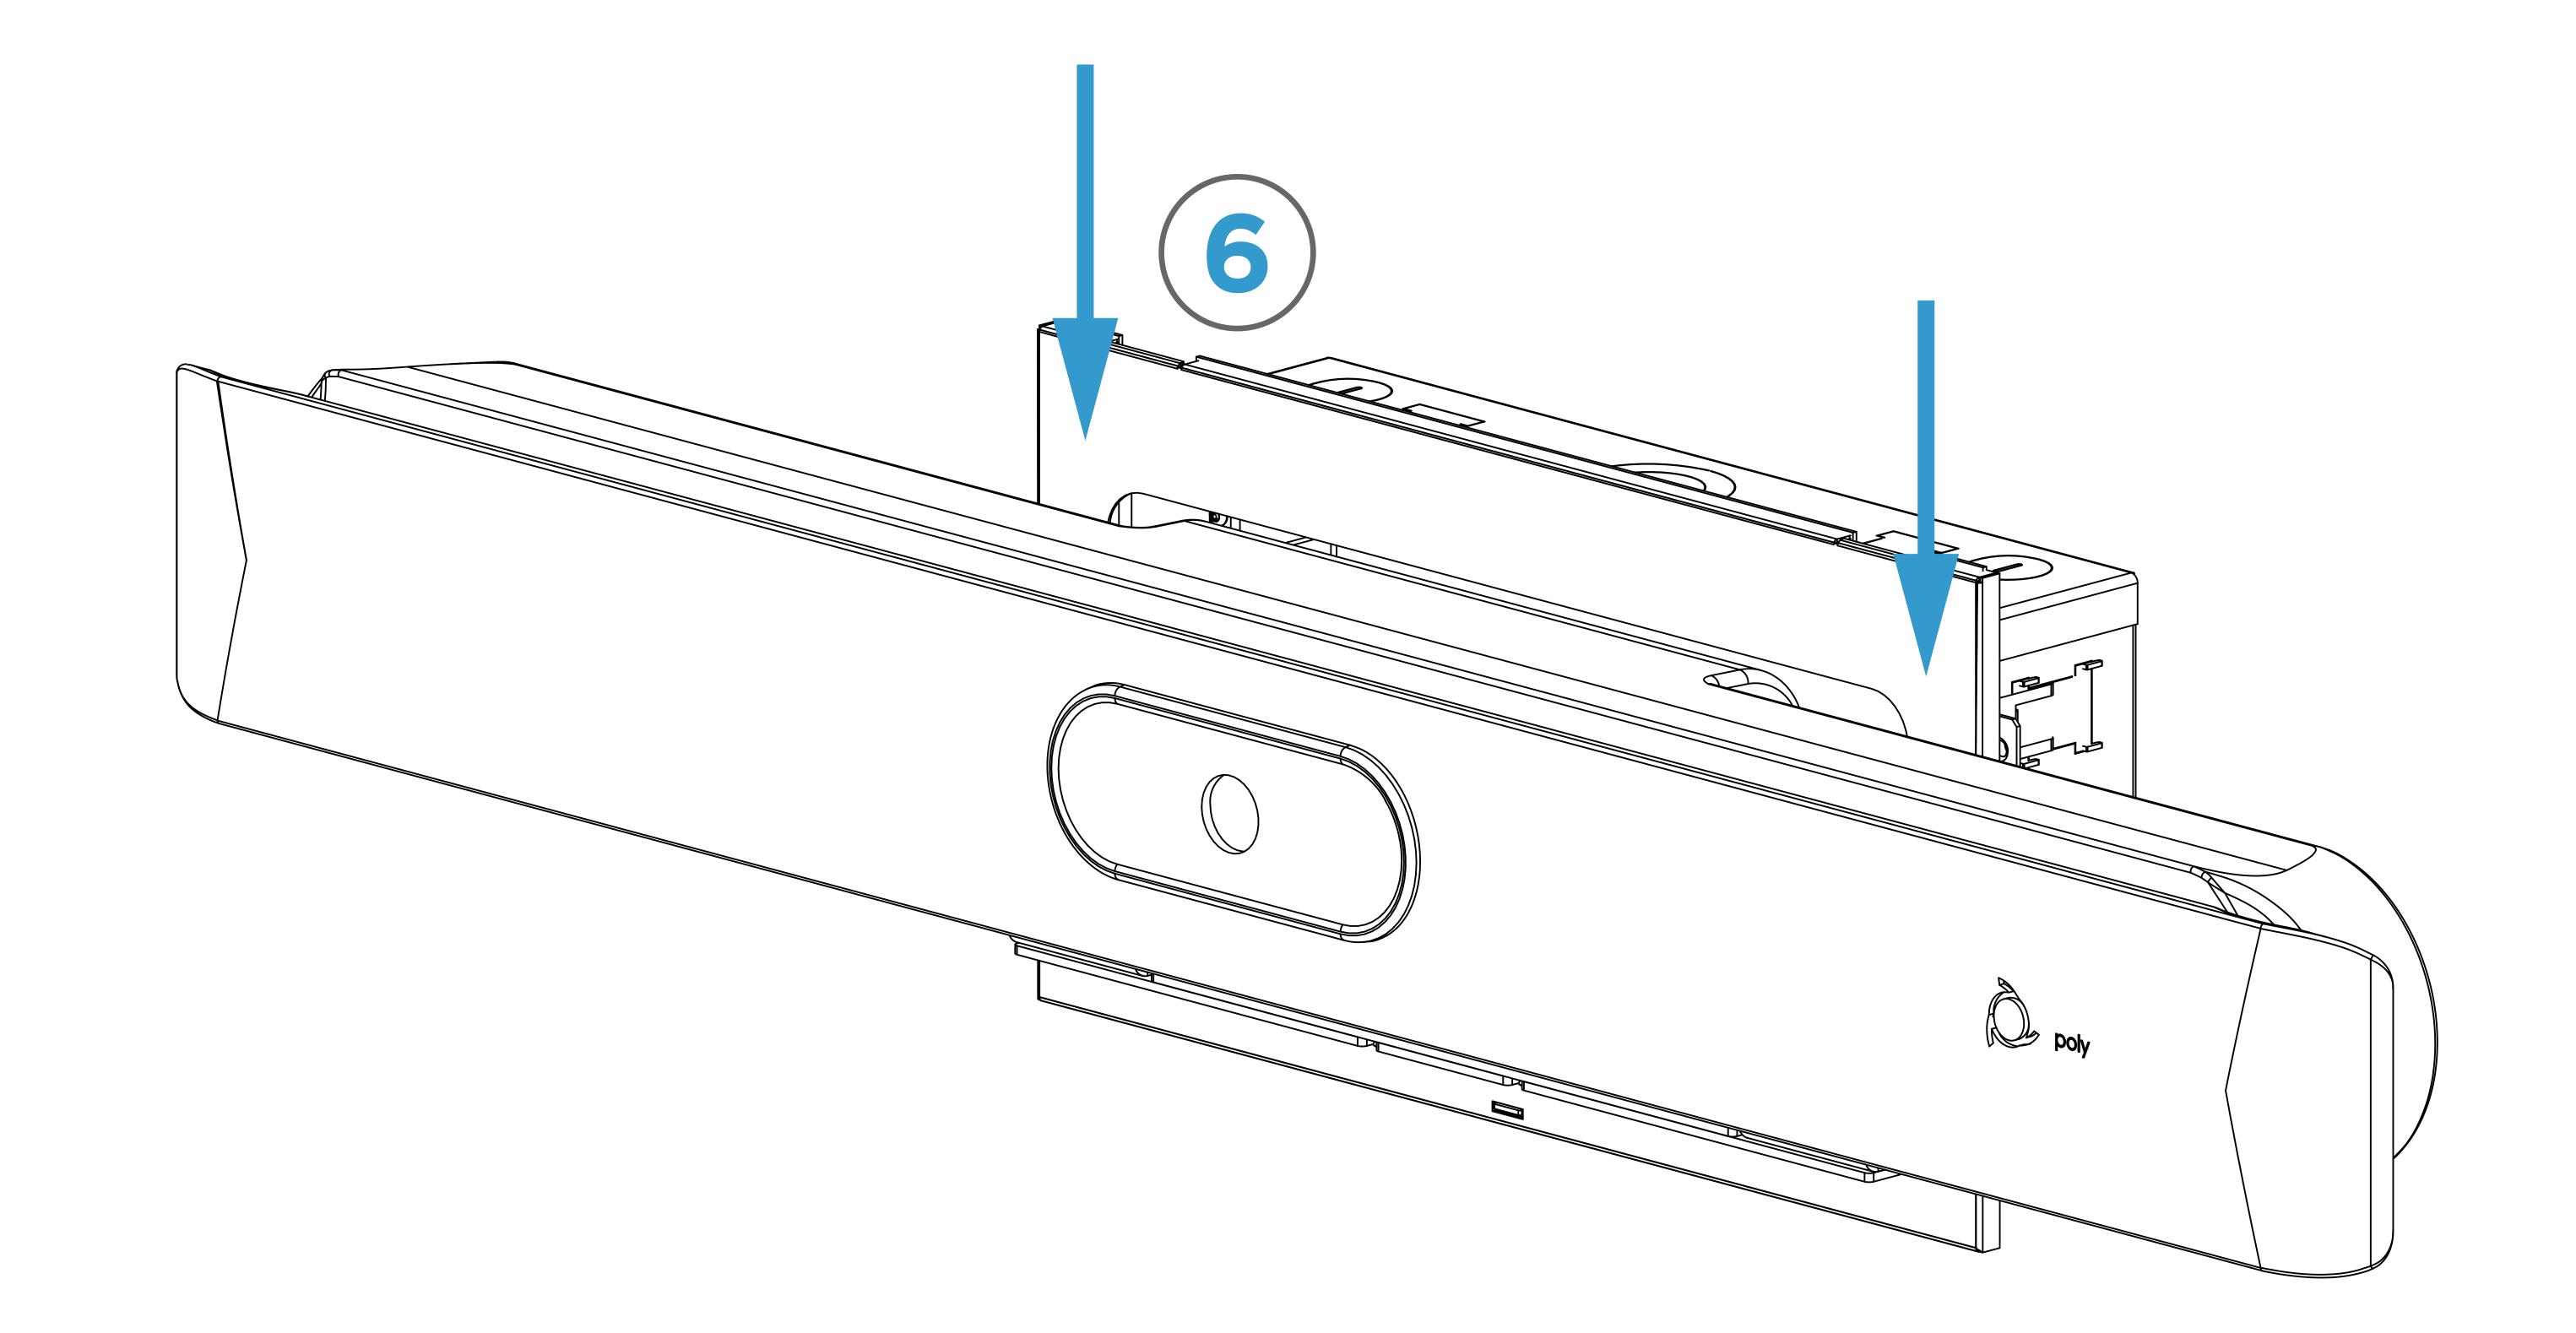

### **STEP 6:** Slide Cubby Face Plate top (No. 6, Qty 1) down onto tabs in Cubby Backbox.