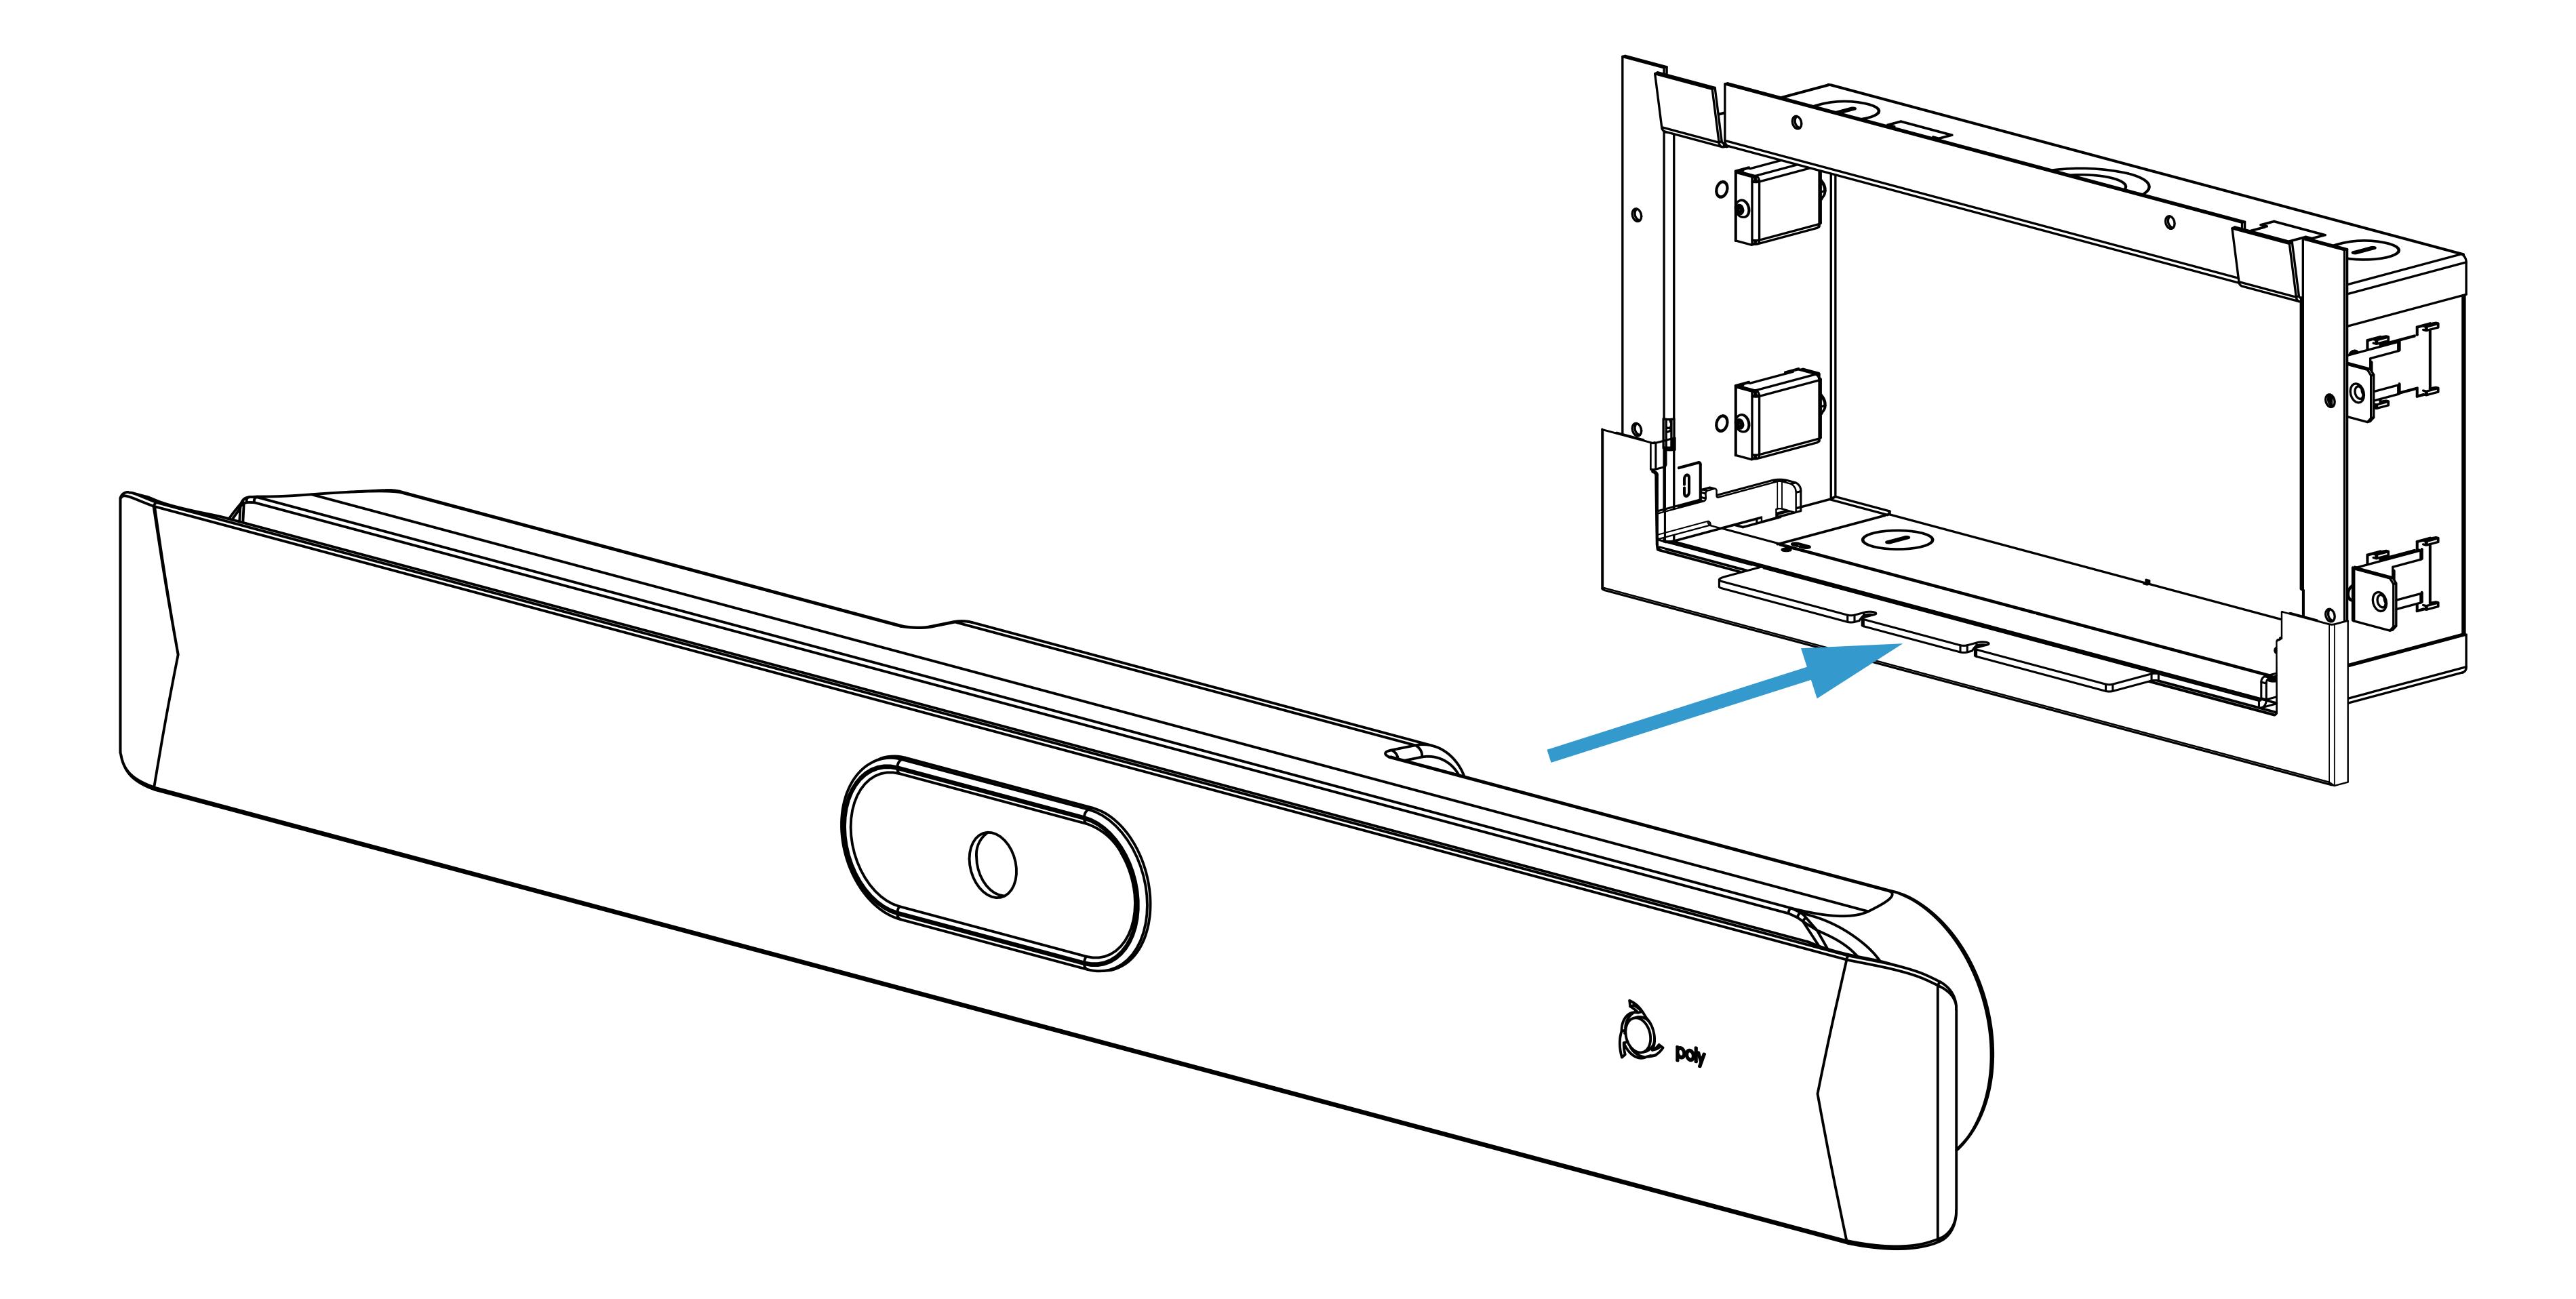

**STEP 2:**Hook Cubby Split Face Bottom (No. 5, Qty 1) into slots of Backbox. Now slide Camera Plate (No. 3, Qty 1) down into Cubby slots (shown in red) and push forward to engage. Then pry tabs inward to lock Camera Plate in place.