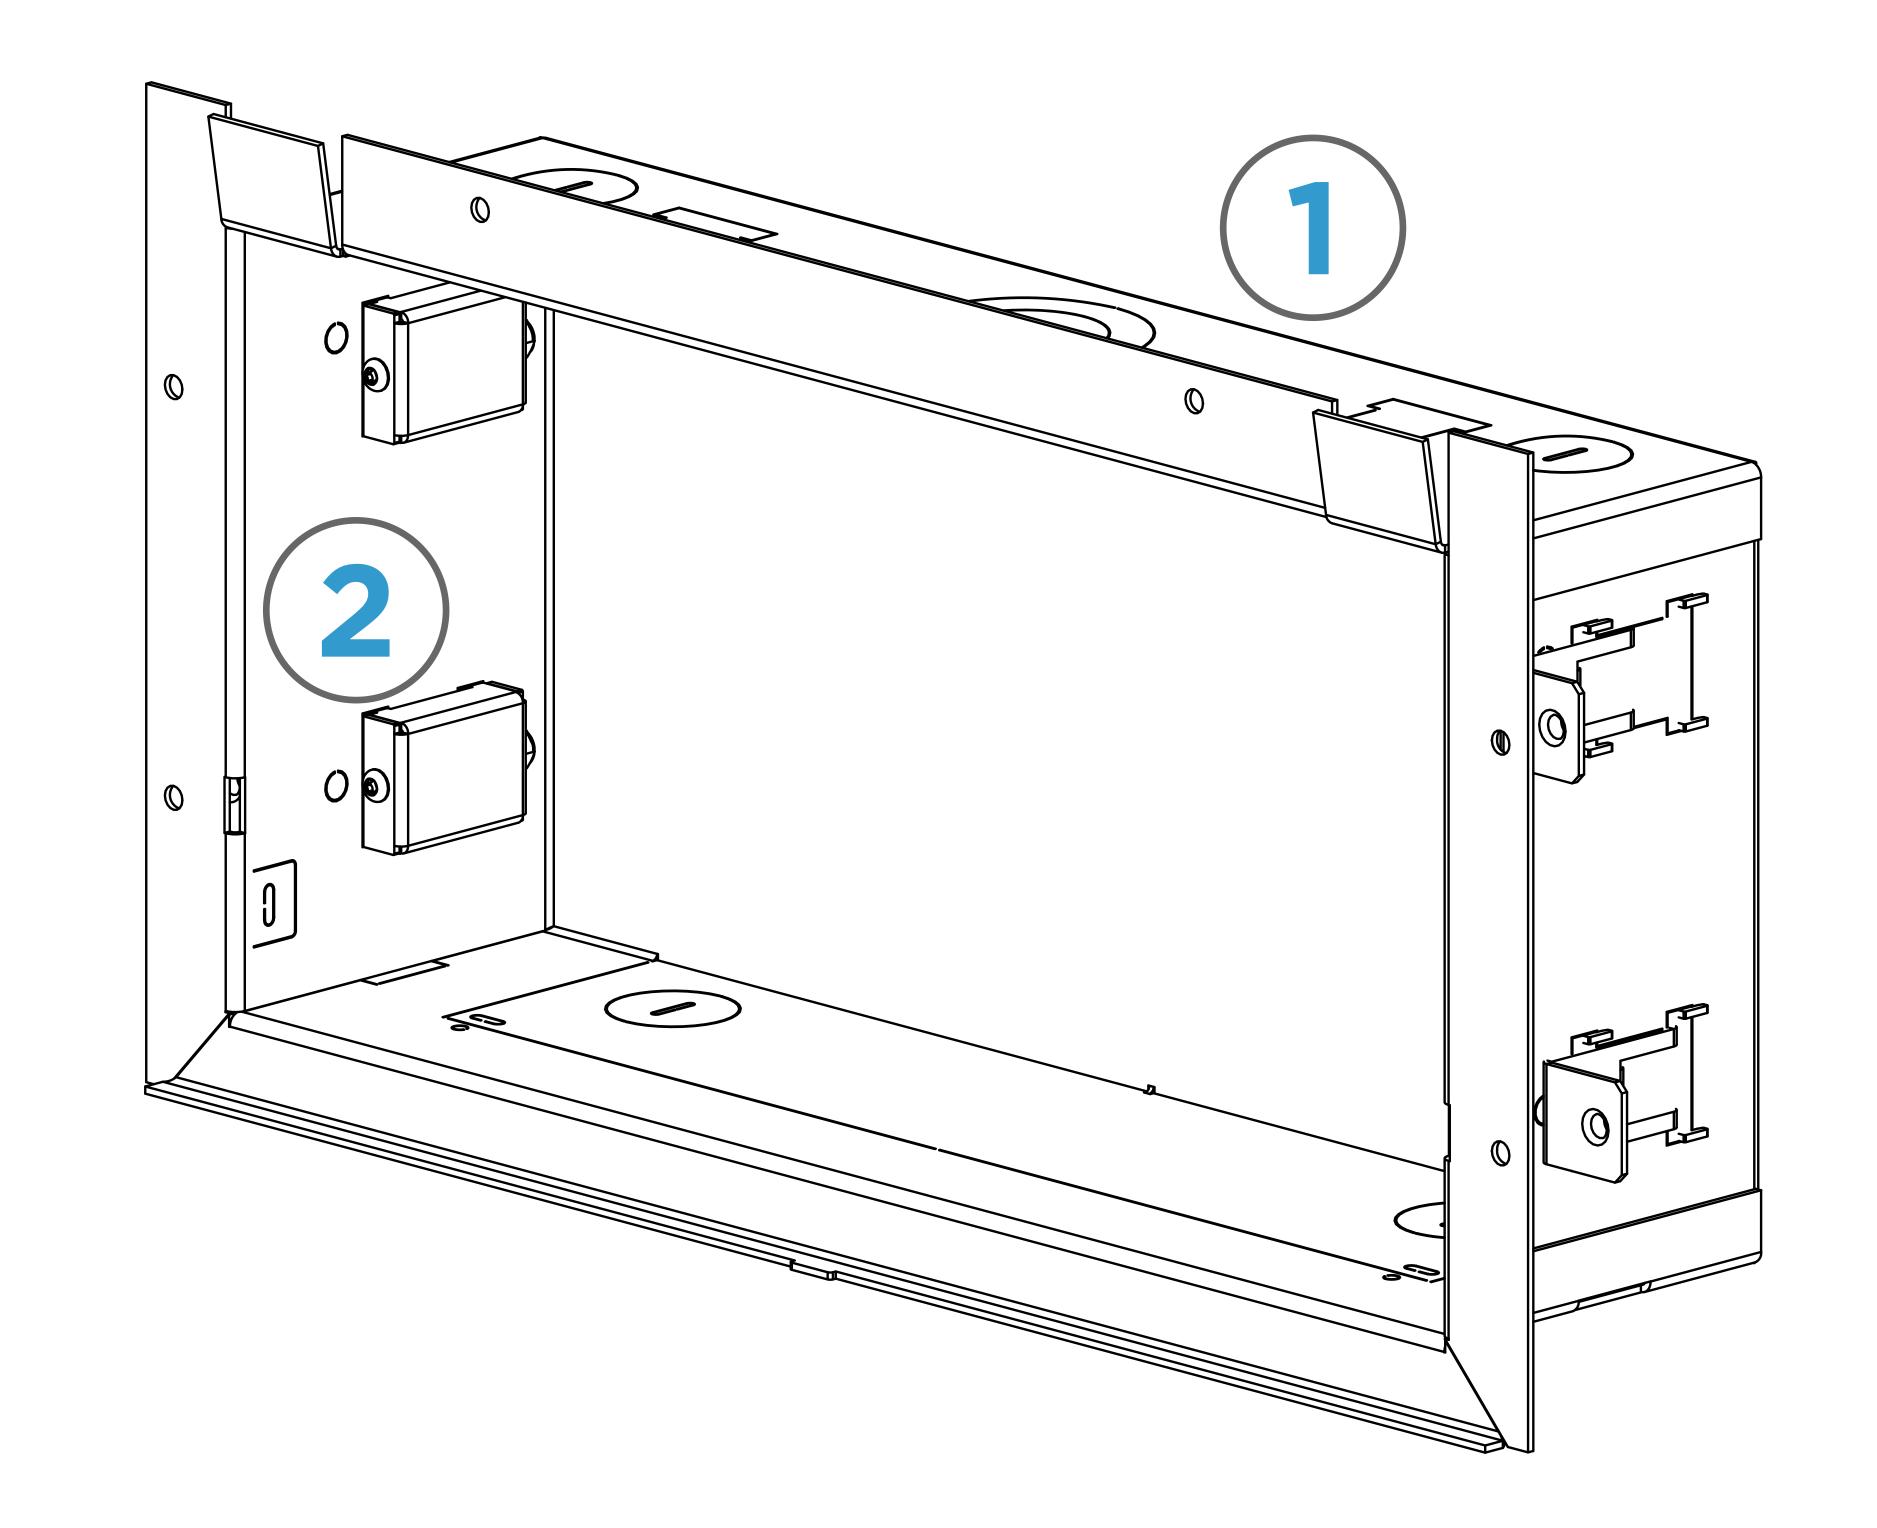

# **ASSEMBLY INSTRUCTIONS**

**STEP 1:** Install Cubby Backbox (No. 1, Qty 1) into wall opening with Wall Clamps (No. 2, Qty 4). For detailed instructions refer to the RC-CUBBY Installation Guide on www.soundcontrol.net.