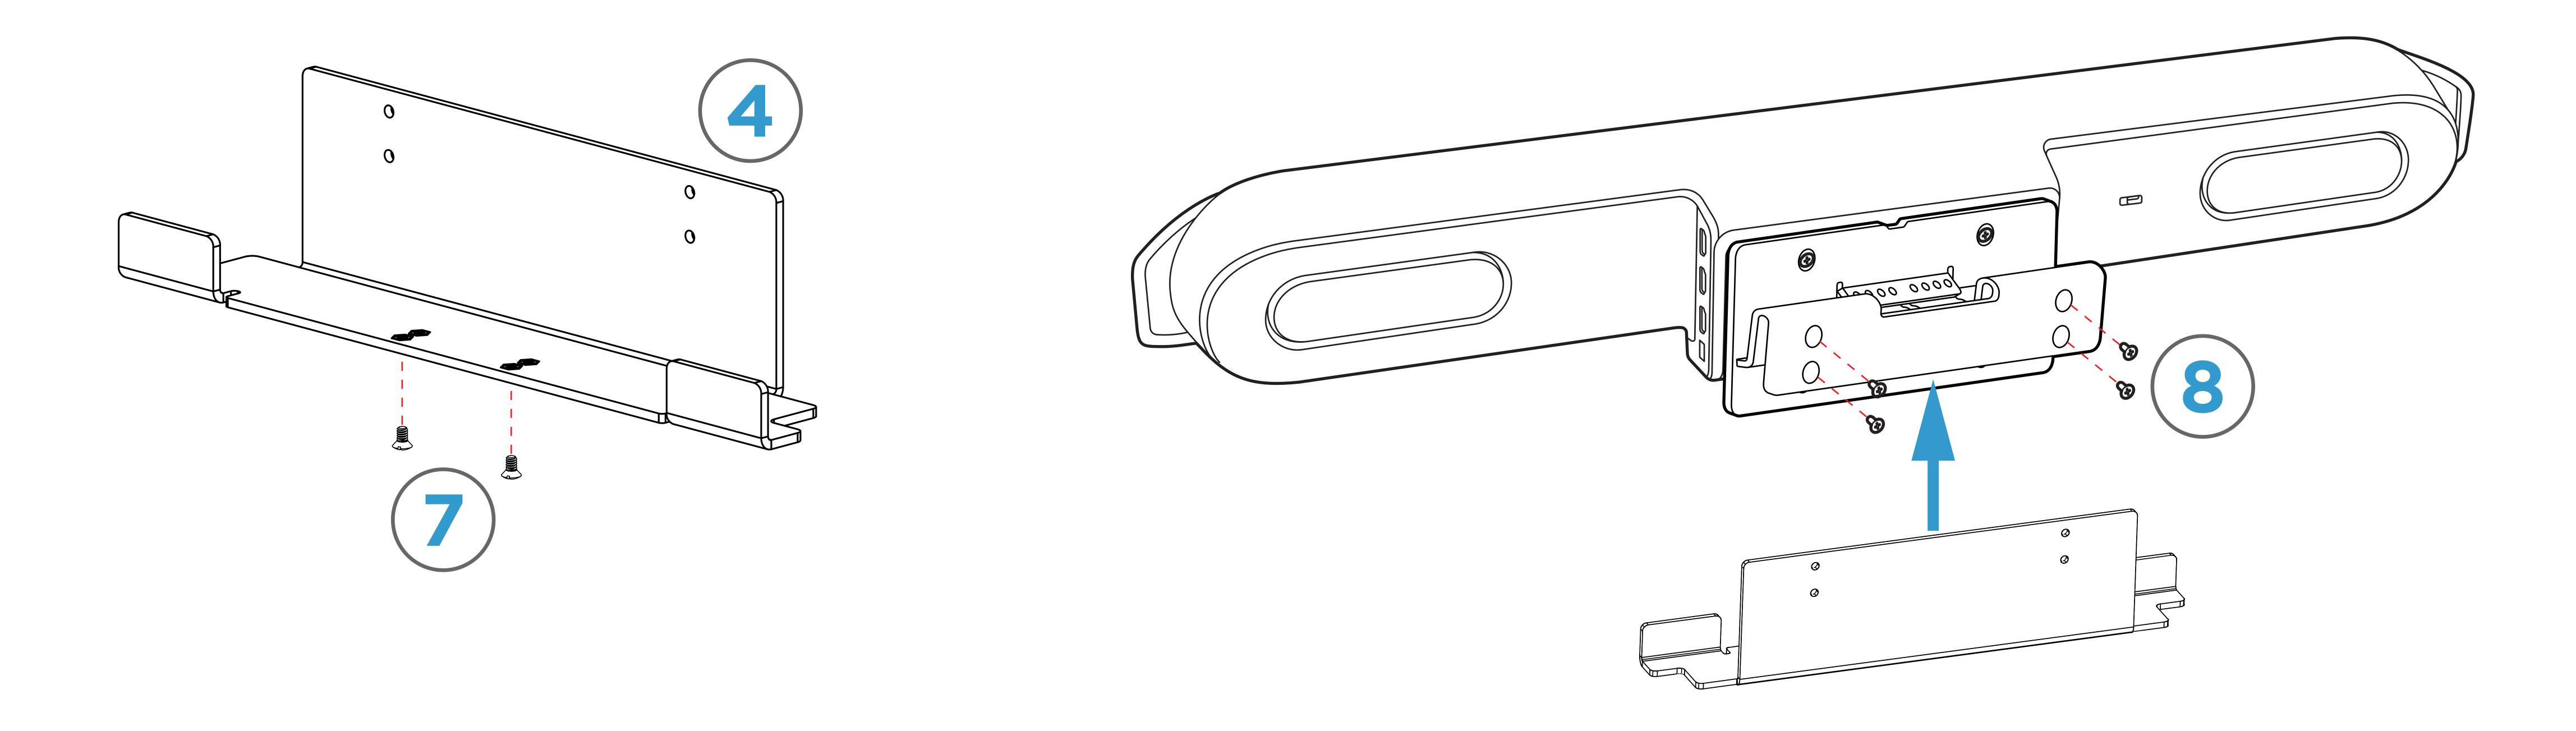

#### SOUND CONTROL TECHNOLOGIES, INC. | 203-854-5701 | WWW.SOUNDCONTROL.NET

**STEP 3:** Attach Poly Hinge Bracket (No. 10, Qty 1) to video bar (No. 9, Qty 1) using Polysupplied M4 screws (No. 11, Qty 4).

**STEP 4:** Partially install 6-32 x 1/4" White Slotted Screws (No. 7, Qty 2) into Adapter Plate (No. 4, Qty 1) using the front holes. Do not tighten. Slide Adapter Plate into Poly Hinge Bracket and secure with M5 x 8mm Philips Flat Head Screws (No. 8, Qty 4).