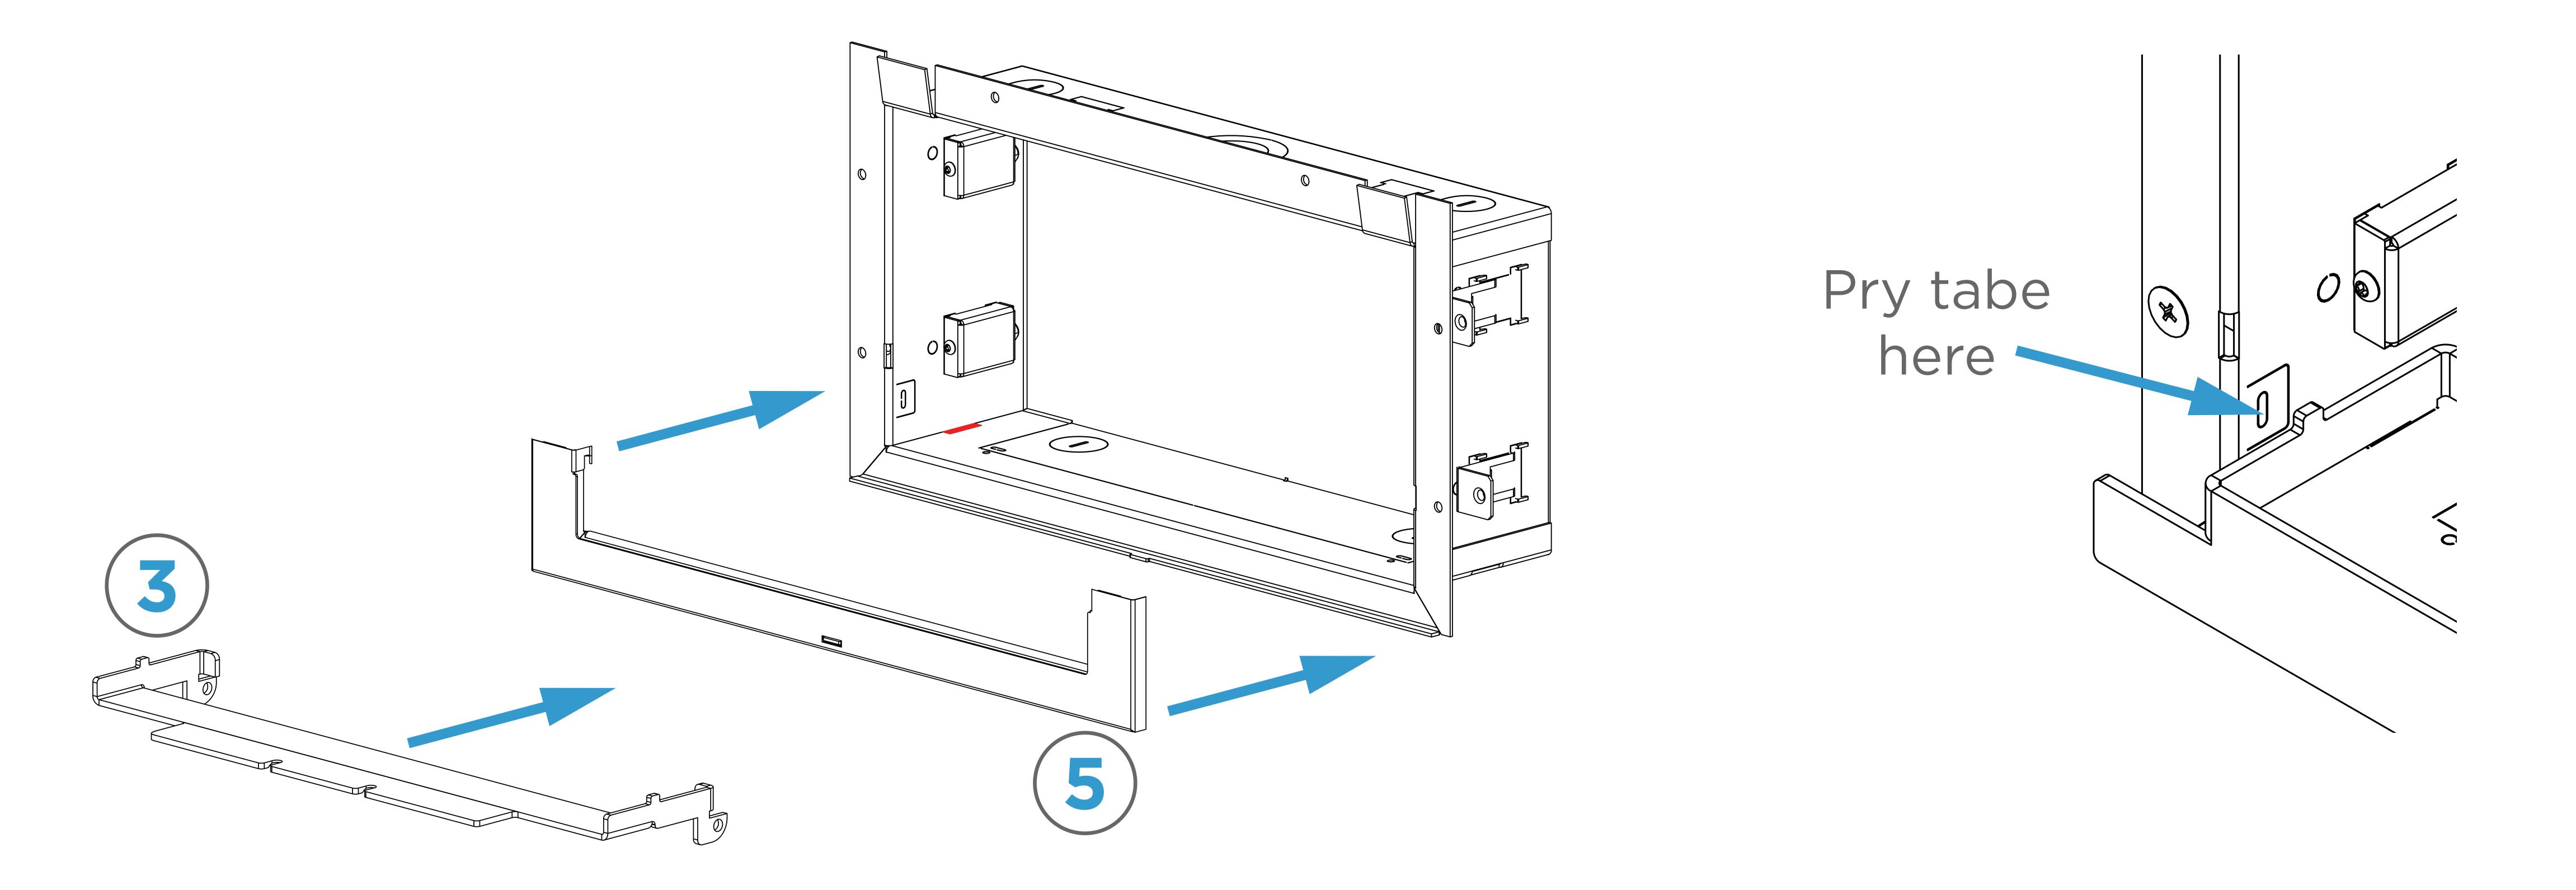

**STEP 2:**Hook Cubby Split Face Bottom (No. 5, Qty 1) into slots of Backbox. Now slide Camera Plate (No. 3, Qty 1) down into Cubby slots (shown in red) and push forward to engage. Then pry tabs inward to lock Camera Plate in place.