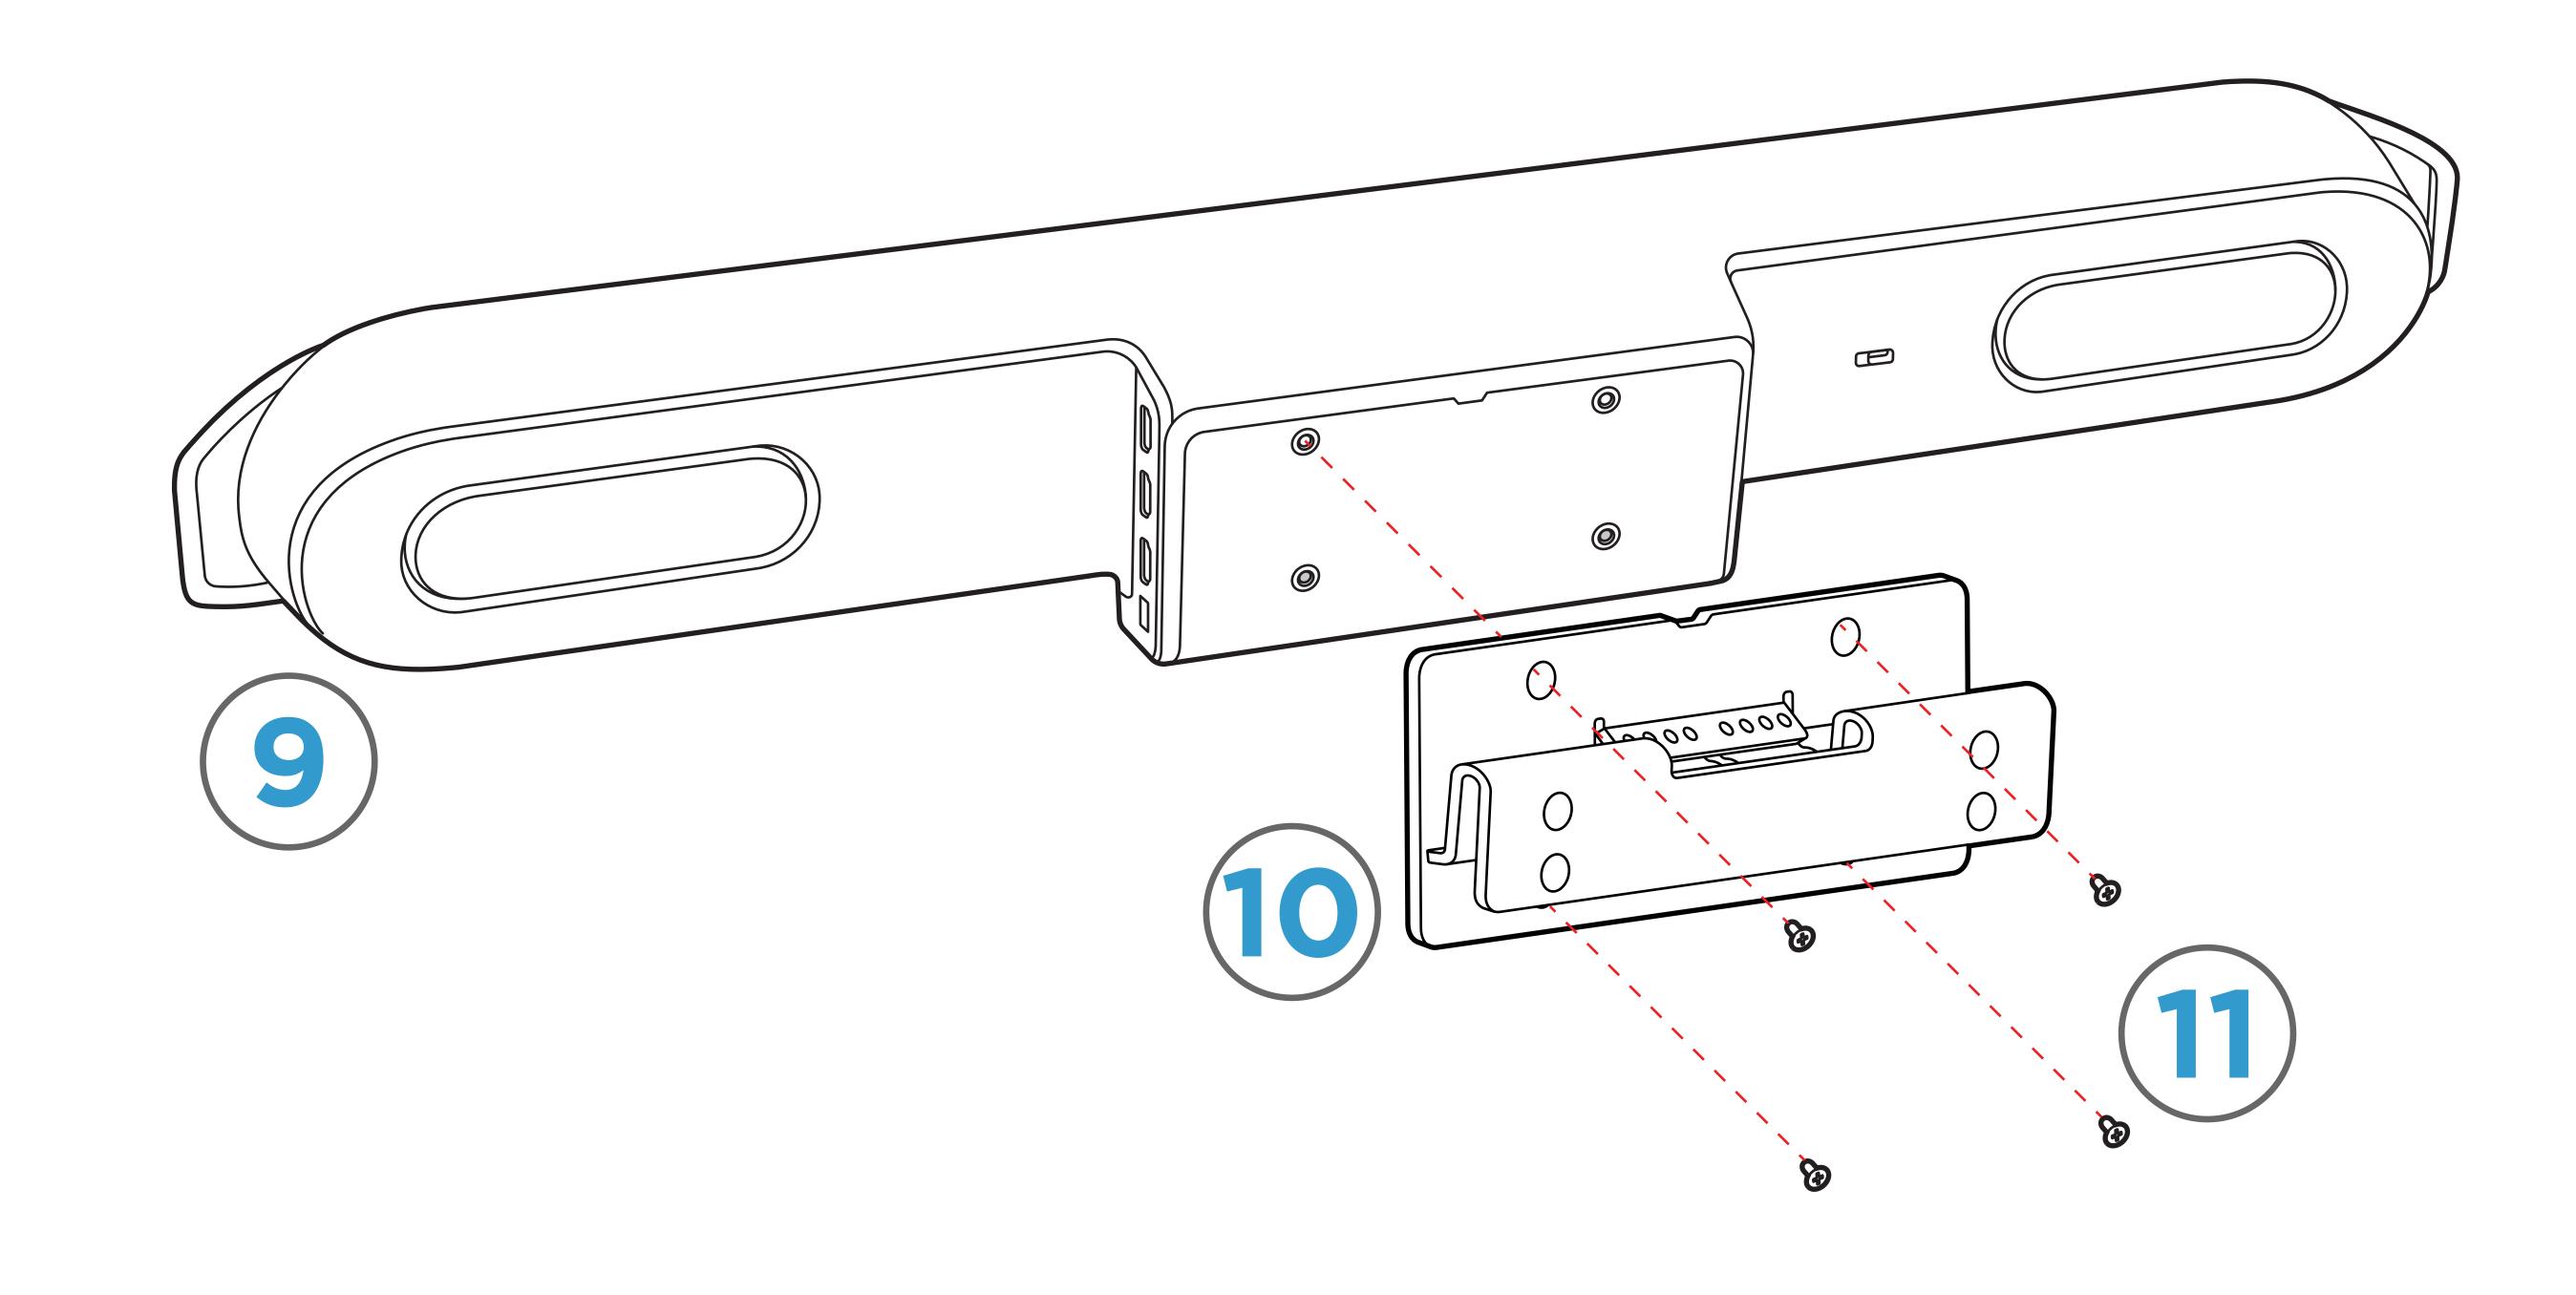

**STEP 4:** Partially install 6-32 x 1/4" White Slotted Screws (No. 7, Qty 2) into Adapter Plate (No. 4, Qty 1) using the front holes. Do not tighten. Slide Adapter Plate into Poly Hinge Bracket and secure with M5 x 8mm Philips Flat Head Screws (No. 8, Qty 4).

### **STEP 5:** Slide camera assembly into slots on Camera Plate and tighten screws from bottom.