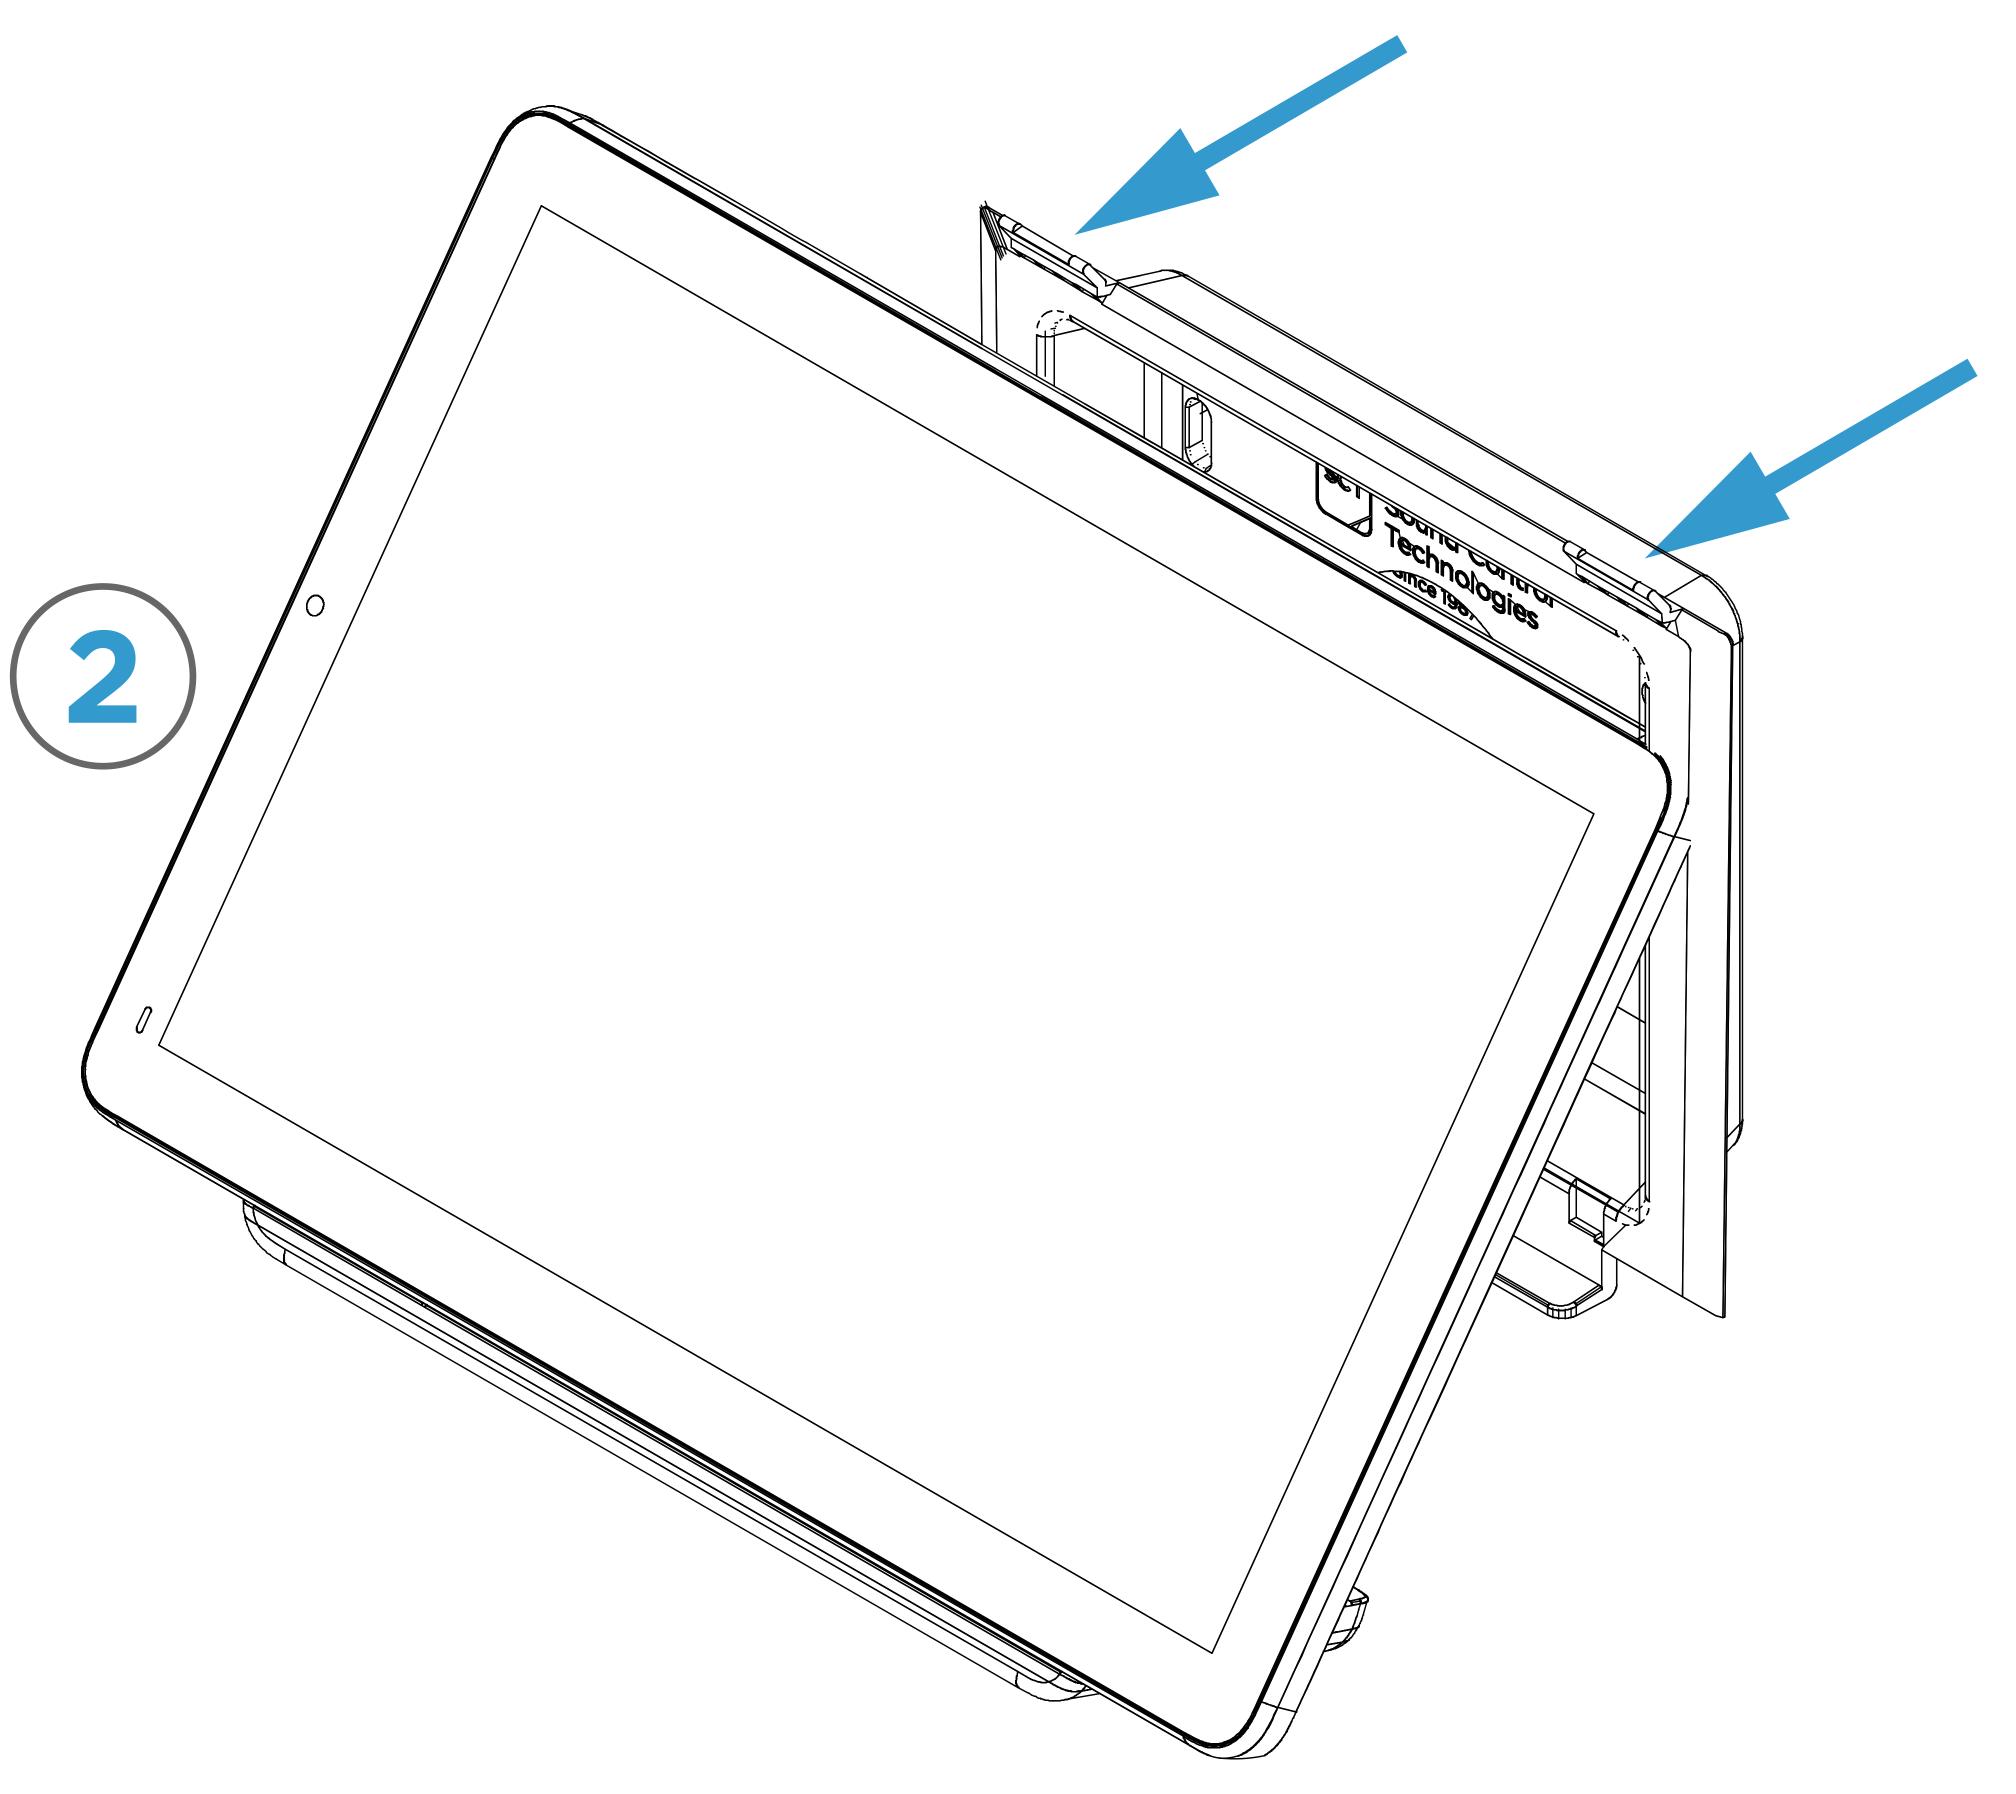

**STEP 2:** Plug pre-installed cable into Cisco Room Navigator (No. 1, Qty 1). Now align tabs of Back Plate with slots in the back of the Navigator and allow it to hang flush against Back Plate.