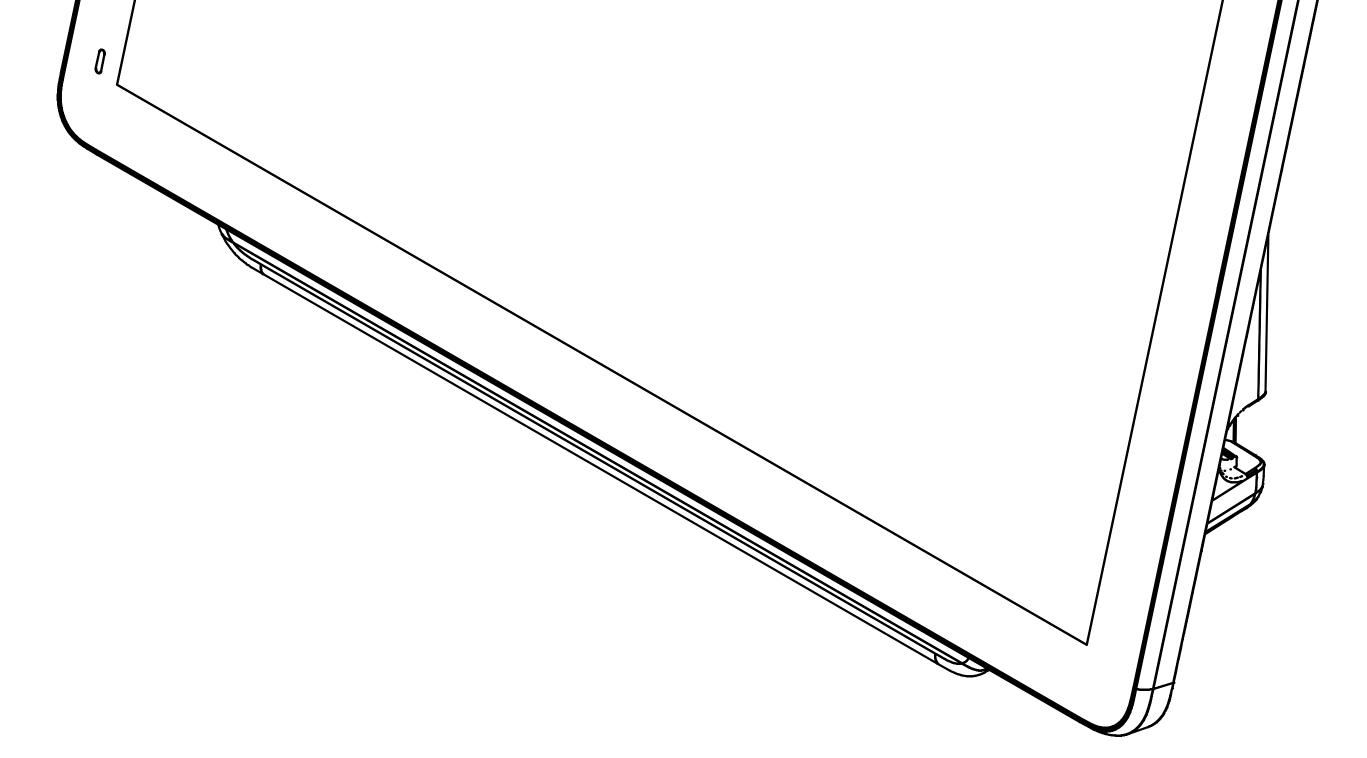

ll Mount for Cisco Room Navigator

**INCLUDED PART LIST No. 1** Navigator Back Plate, 816-1147 (Qty 1)

# PARTS NOT INCLUDED No. 2 Cisco Room Navigator (wall mount version)

## **ASSEMBLY INSTRUCTIONS**

STEP 1: Attach Navigator Back Plate (No. 1, Qty 1) to wall using screws appropriate for wall

construction. Plate may also be installed on a VESA mount if desired. Pull cable through plate.



**STEP 2:** Plug pre-installed cable into Cisco Room Navigator (No. 1, Qty 1). Now align tabs of Back Plate with slots in the back of the Navigator and allow it to hang flush against Back Plate.



#### SOUND CONTROL TECHNOLOGIES, INC. | 203-854-5701 | WWW.SOUNDCONTROL.NET

## **STEP 3:** Tighten screw already installed in Cisco Room Navigator to secure to Wall Bracket.



## Finished Installation:



### SOUND CONTROL TECHNOLOGIES, INC. | 203-854-5701 | WWW.SOUNDCONTROL.NET