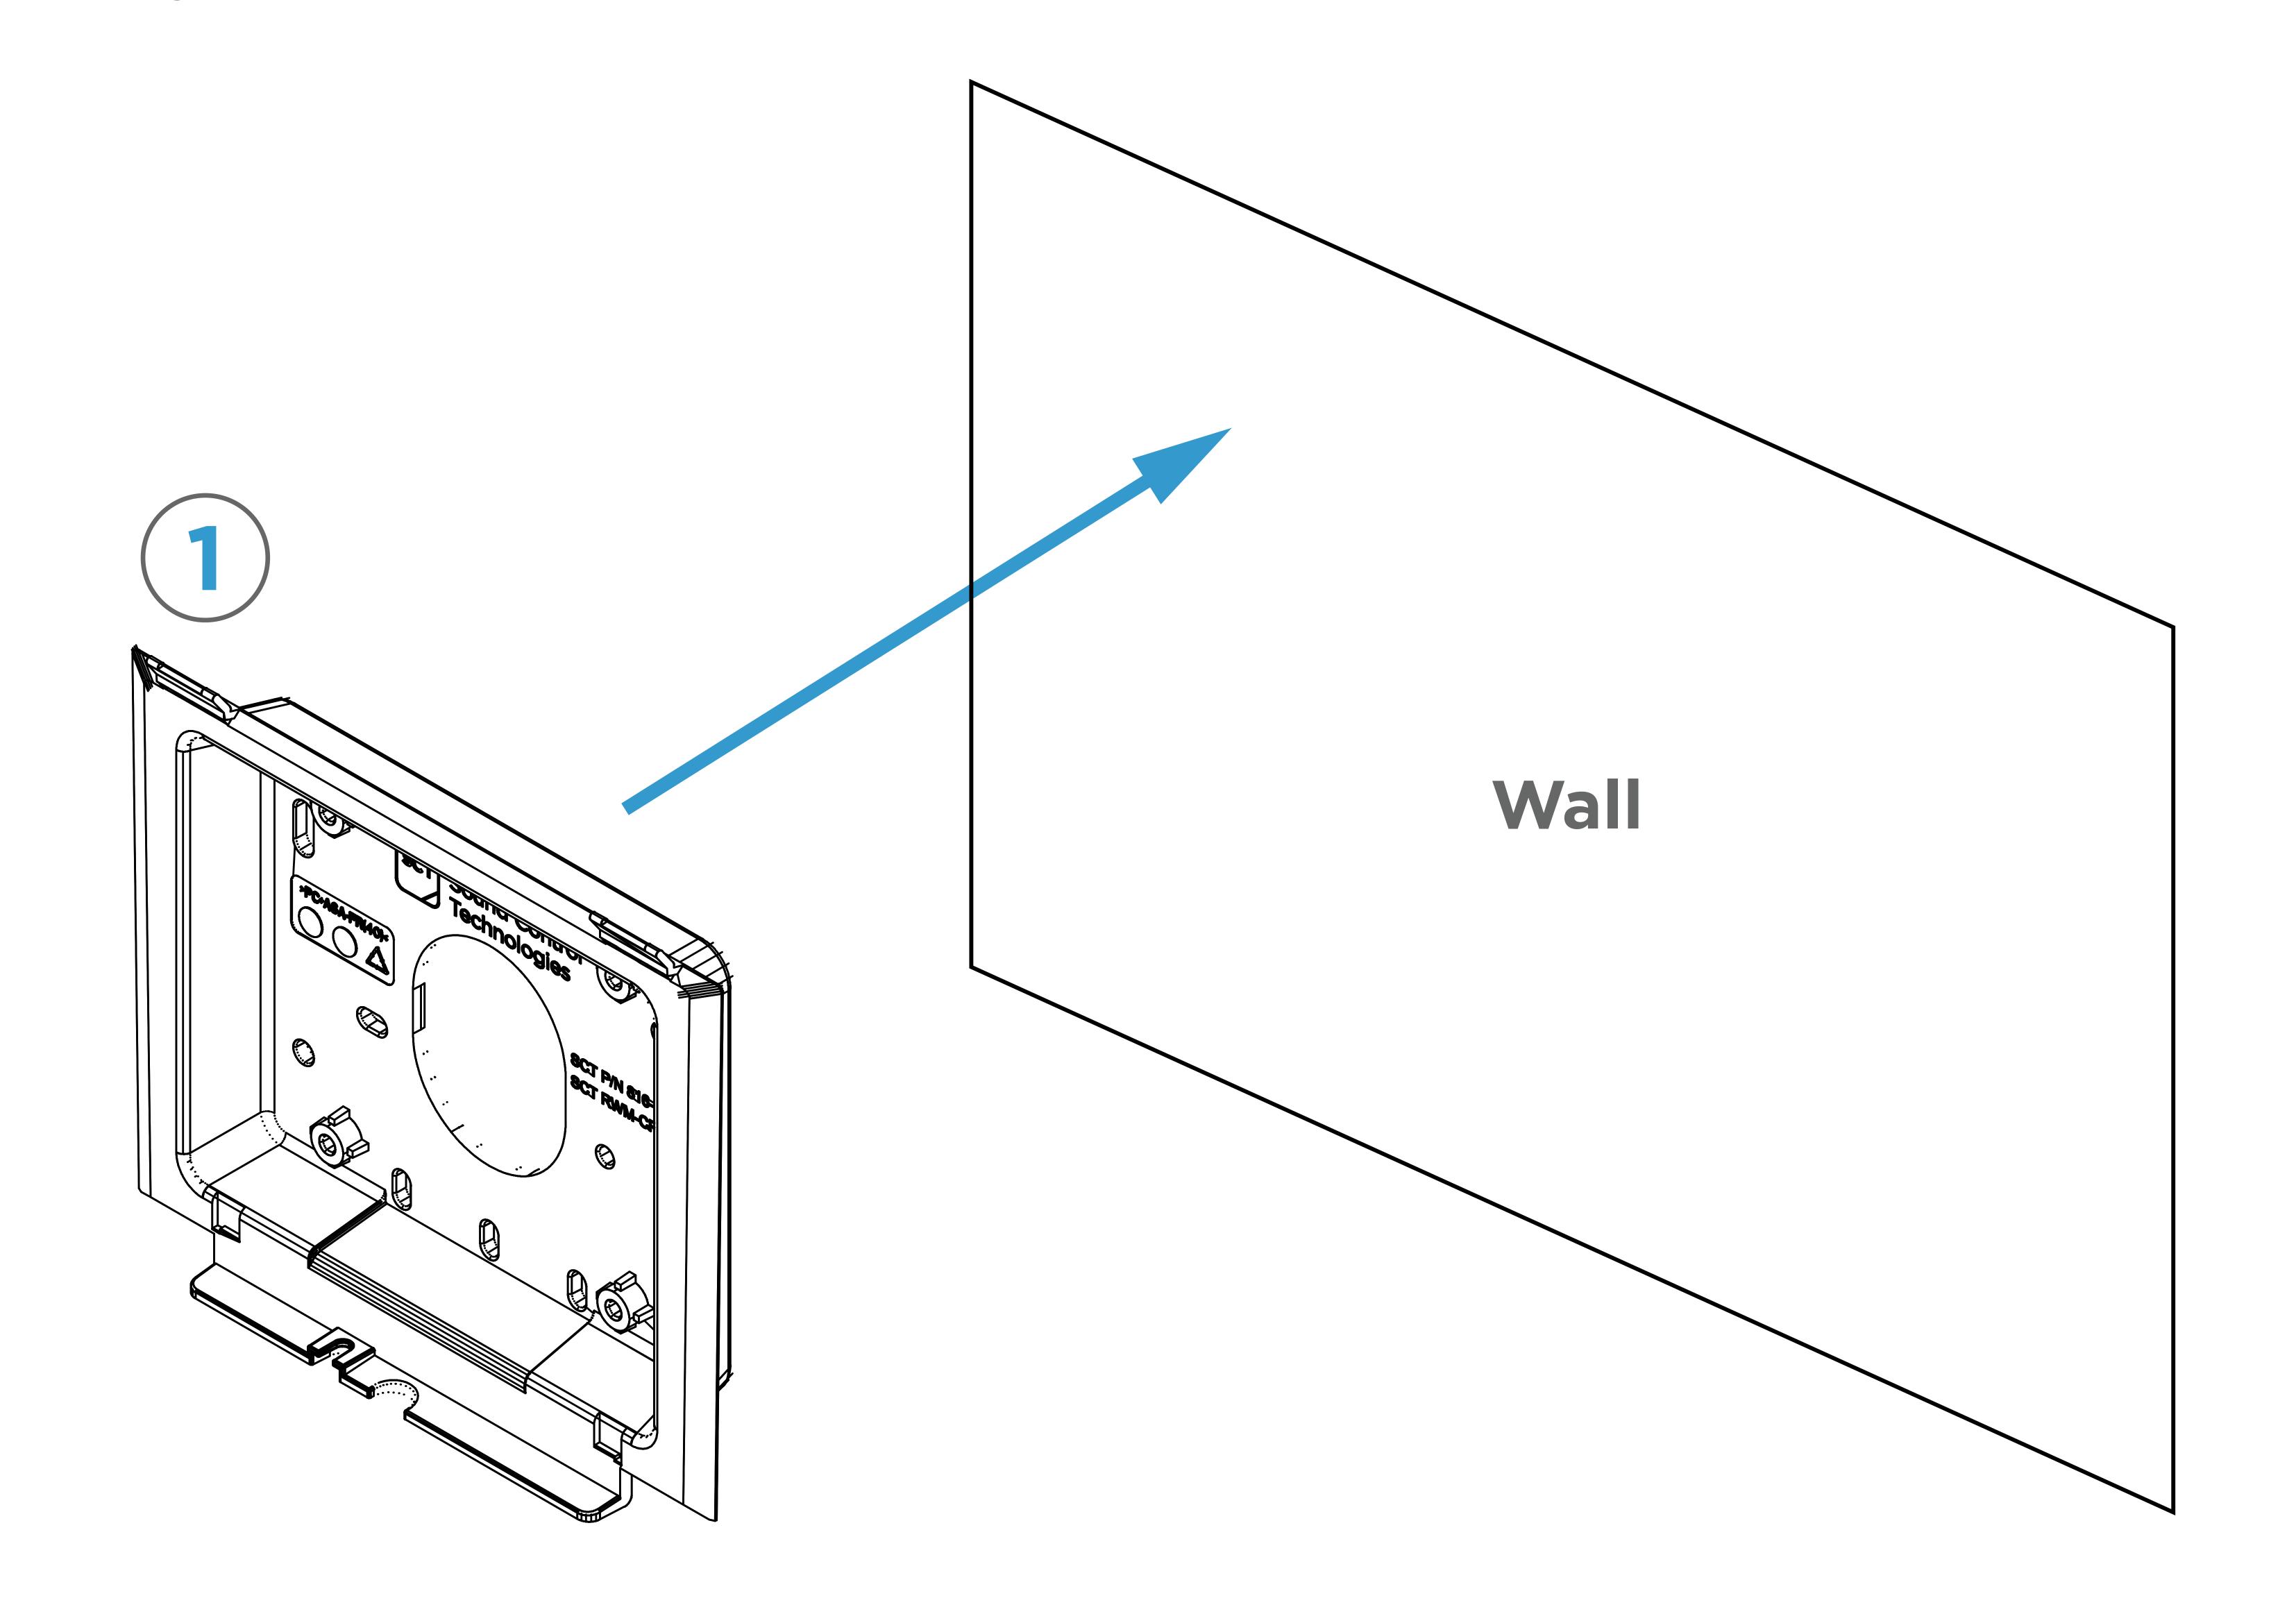

## **ASSEMBLY INSTRUCTIONS**

STEP 1: Attach Navigator Back Plate (No. 1, Qty 1) to wall using screws appropriate for wall

construction. Plate may also be installed on a VESA mount if desired. Pull cable through plate.