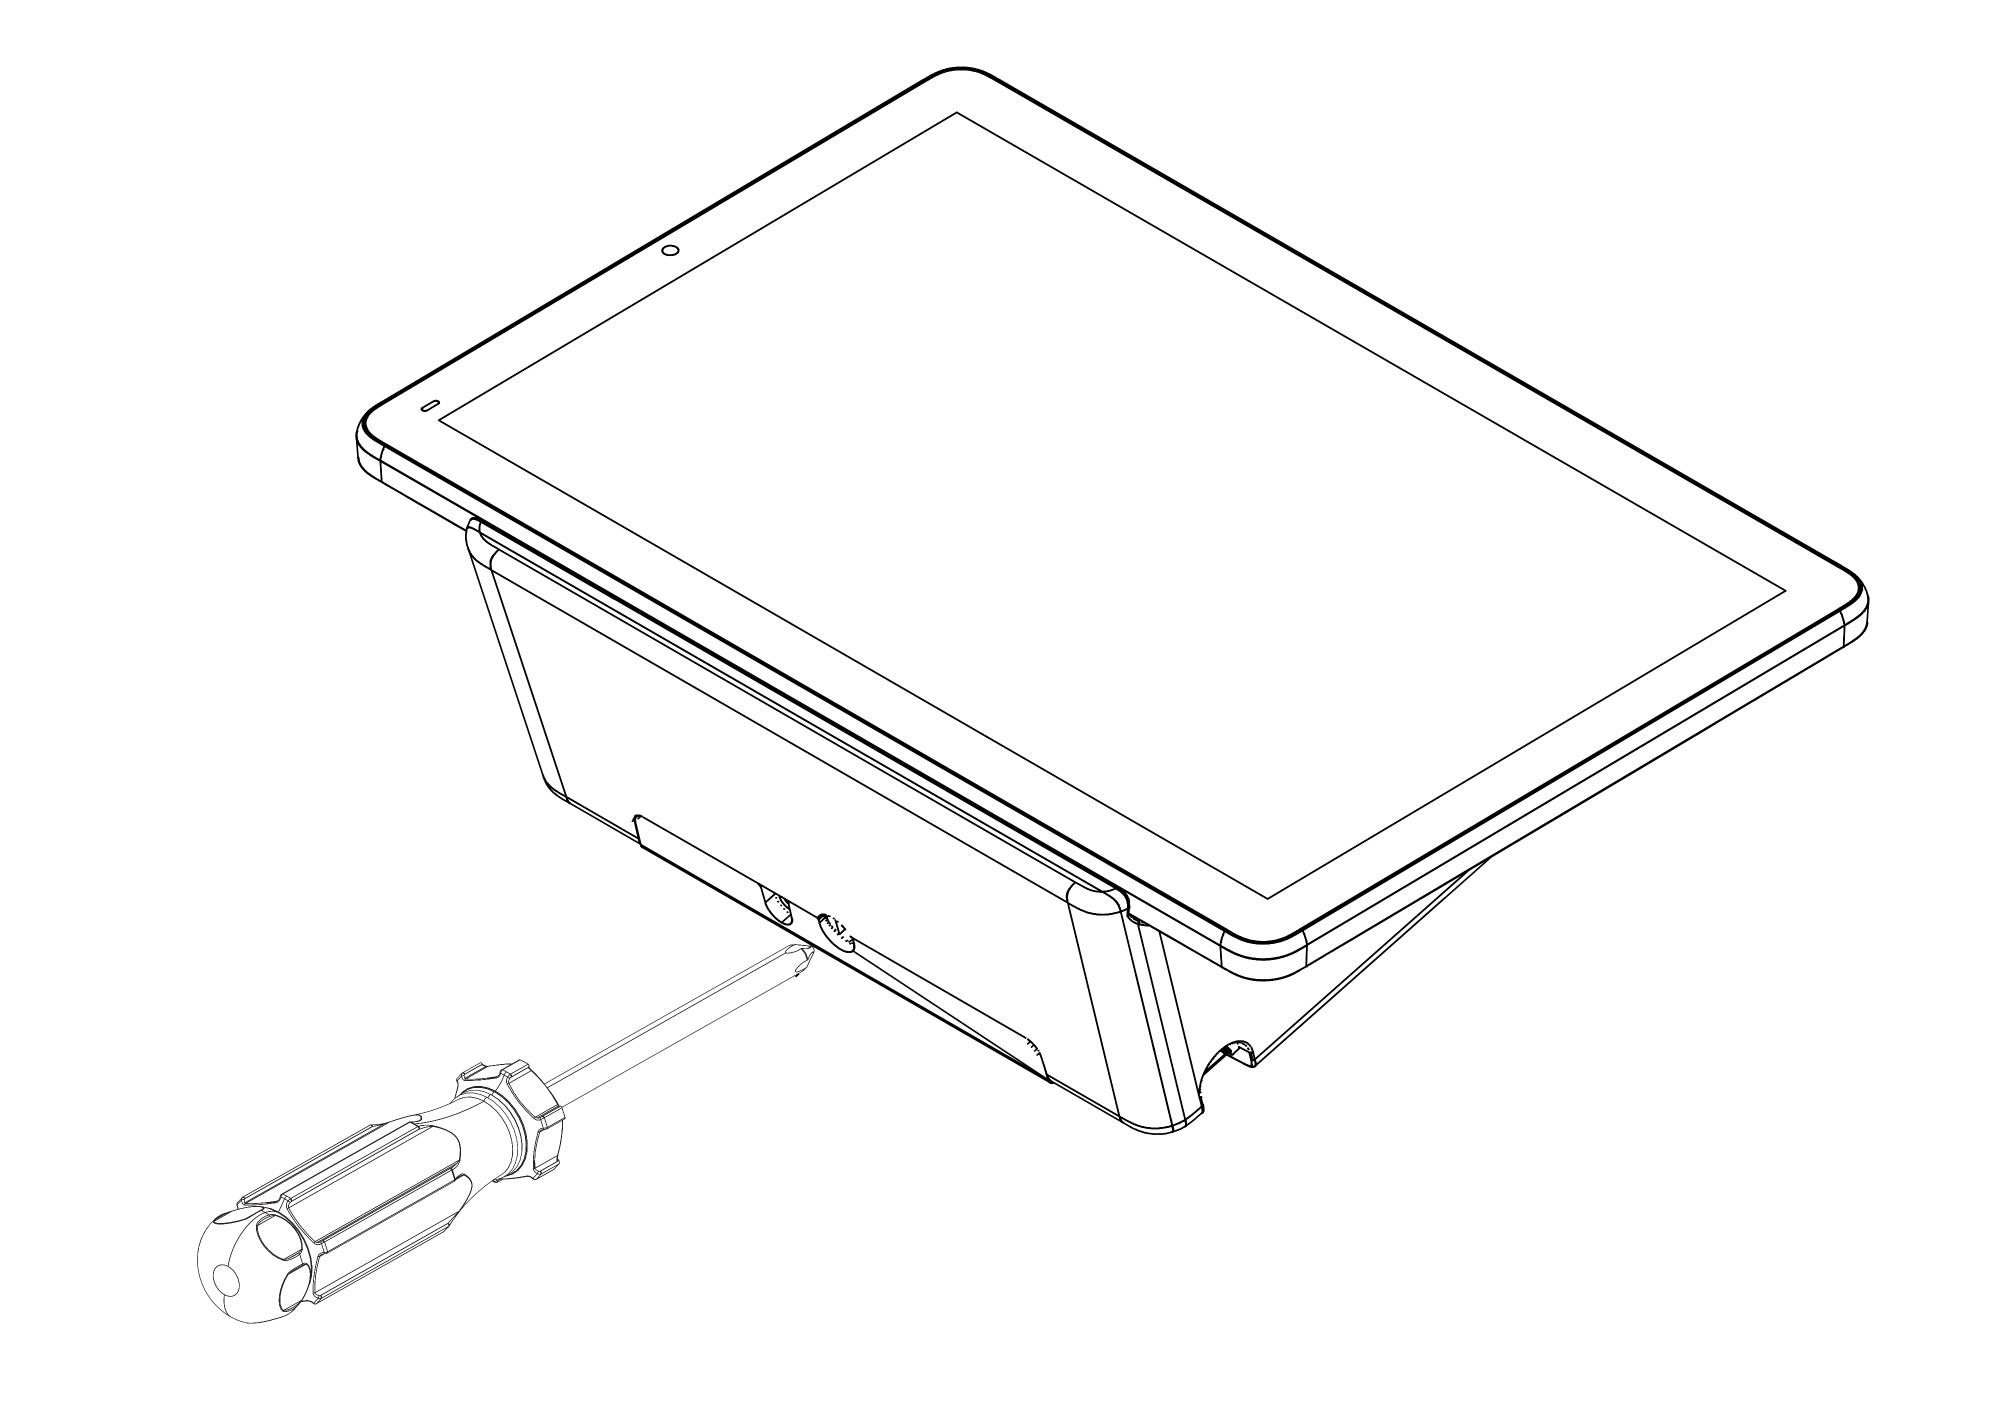

## **STEP 3:** Tighten screw already installed in Cisco Room Navigator to secure to Wall Bracket.