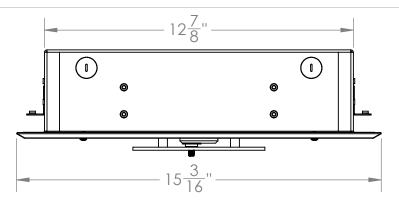

G.E.G.

| ITEM<br>NO. | PART NUMBER           | DESCRIPTION                                 | QTY. |
|-------------|-----------------------|---------------------------------------------|------|
| 1           | RCR-Base-Assy         | RCR-Basic Assembly                          | 1    |
| 2           | ENC-1068-EE01-0-23CSR | CEILING SHEETROCK COVER                     | 1    |
| 3           | Ceil_Grom1            | Ceiling Grommet                             | 1    |
| 4           | sct0431018Udiskmtbse  | Universal Mounting Disk                     | 1    |
| 5           | 92239A150             | Flange Wing Nut, 10-32                      | 4    |
| 6           | 91185A660             | 1/4-20 Thumb Screw                          | 1    |
| 7           | 94639A454             | #10 UNTHREADED SPACER 3/8" Tall x 3/8" Dia. | 4    |
| 8           | 90272A144             | PHPMS 6-32 X 1/4"                           | 4    |
| 9           | Ceil_GromNut          |                                             | 1    |