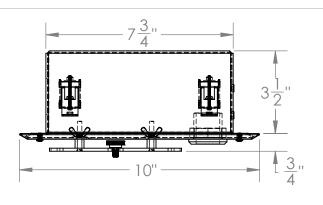

G.E.G.

| ITEM<br>NO. | PART NUMBER           | DESCRIPTION                                 | QTY. |
|-------------|-----------------------|---------------------------------------------|------|
| 1           | RCR-Base-Assy         | RCR-Basic Assembly                          | 1    |
| 2           | ENC-1068-EE01-0-23CSR | CEILING SHEETROCK COVER                     | 1    |
| 3           | Ceil_Grom1            | Ceiling Grommet                             | 1    |
| 4           | sct0431018Udiskmtbse  | Universal Mounting Disk                     | 1    |
| 5           | 92239A150             | Flange Wing Nut, 10-32                      | 4    |
| 6           | 91185A660             | 1/4-20 Thumb Screw                          | 1    |
| 7           | 94639A454             | #10 UNTHREADED SPACER 3/8" Tall x 3/8" Dia. | 4    |
| 8           | 90272A144             | PHPMS 6-32 X 1/4"                           | 4    |
| 9           | Ceil_GromNut          |                                             | 1    |