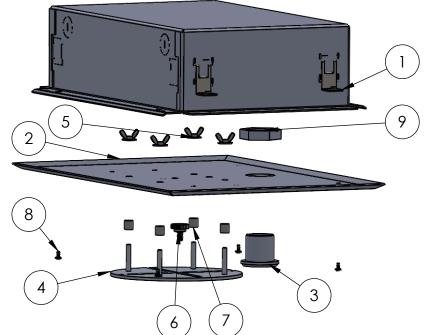

G.E.G.

| ITEM<br>NO. | PART NUMBER           | DESCRIPTION                                 | QTY. |
|-------------|-----------------------|---------------------------------------------|------|
| 1           | RCR-Base-Assy         | RCR-Basic Assembly                          | 1    |
| 2           | ENC-1068-EE01-0-23CSR | CEILING SHEETROCK COVER                     | 1    |
| 3           | Ceil_Grom1            | Ceiling Grommet                             | 1    |
| 4           | sct0431018Udiskmtbse  | Universal Mounting Disk                     | 1    |
| 5           | 92239A150             | Flange Wing Nut, 10-32                      | 4    |
| 6           | 91185A660             | 1/4-20 Thumb Screw                          | 1    |
| 7           | 94639A454             | #10 UNTHREADED SPACER 3/8" Tall x 3/8" Dia. | 4    |
| 8           | 90272A144             | PHPMS 6-32 X 1/4"                           | 4    |
| 9           | Ceil_GromNut          |                                             | 1    |