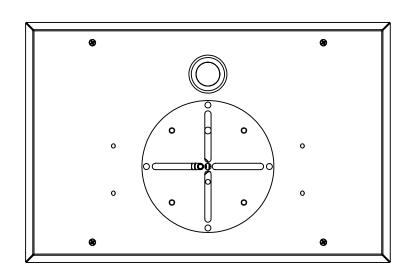

G.E.G.

| ITEM<br>NO. | PART NUMBER           | DESCRIPTION                                 | QTY. |
|-------------|-----------------------|---------------------------------------------|------|
| 1           | RCR-Base-Assy         | RCR-Basic Assembly                          | 1    |
| 2           | ENC-1068-EE01-0-23CSR | CEILING SHEETROCK COVER                     | 1    |
| 3           | Ceil_Grom1            | Ceiling Grommet                             | 1    |
| 4           | sct0431018Udiskmtbse  | Universal Mounting Disk                     | 1    |
| 5           | 92239A150             | Flange Wing Nut, 10-32                      | 4    |
| 6           | 91185A660             | 1/4-20 Thumb Screw                          | 1    |
| 7           | 94639A454             | #10 UNTHREADED SPACER 3/8" Tall x 3/8" Dia. | 4    |
| 8           | 90272A144             | PHPMS 6-32 X 1/4"                           | 4    |
| 9           | Ceil_GromNut          |                                             | 1    |