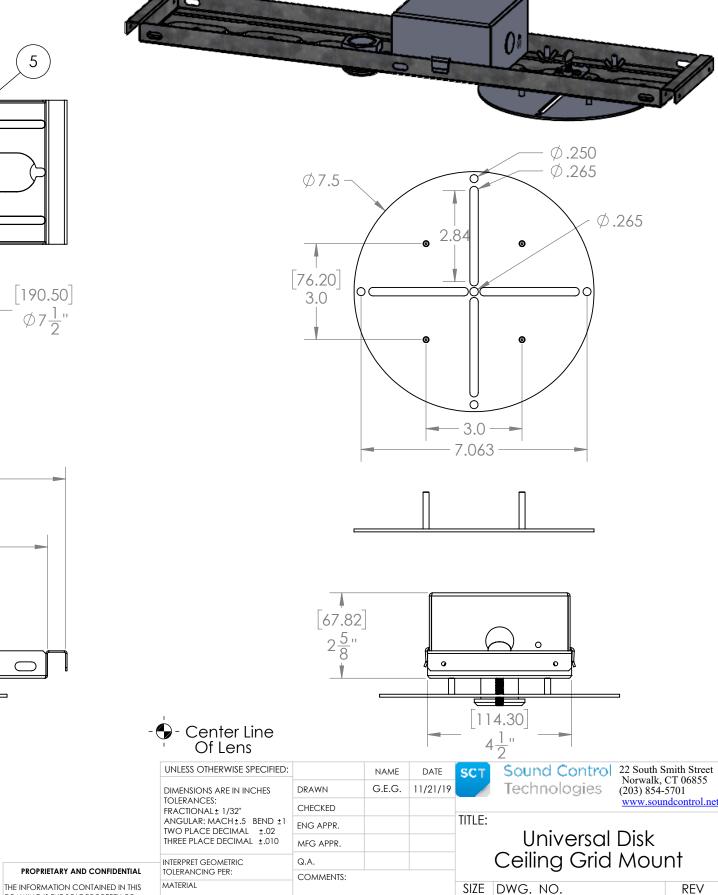

| ITEM<br>NO. | PART NUMBER            | DESCRIPTION                | QTY. |
|-------------|------------------------|----------------------------|------|
| 1           | 804-1152               | Mounting Disk              | 1    |
| 2           | 850-0006               | Flange Wing Nut, 10-32     | 4    |
| 3           | Punch out from Item #6 | Cross bracket              | 1    |
| 4           | 860-0005               | Thumb Screw 1/4"-20x1-1/2" | 1    |
| 5           | 850-0003               | Wing Nut 1/4"-20           | 1    |
| 6           | 802-1152               | Ceiling Cam Mt Base        | 1    |
| 7           | 803-1152               | Formed 4"x4" JIC Box       | 1    |
| 8           | 845-0001               | Ceiling Grommet            | 1    |

sct021516ceiling mtUNI

SCALE: 1:3 WEIGHT:

Α

SHEET 1 OF 1

DRAWING IS THE SOLE PROPERTY OF

Sound Control Tech. IS PROHIBITED.

Sound Control Tech. ANY REPRODUCTION IN PART OR AS A WHOLE WITHOUT THE WRITTEN PERMISSION OF

DO NOT SCALE DRAWING