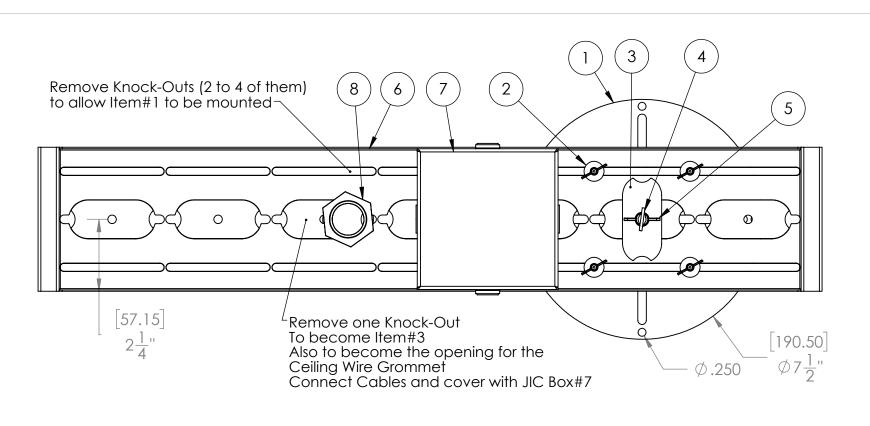

| ITEM<br>NO. | PART NUMBER            | DESCRIPTION                | QTY. |
|-------------|------------------------|----------------------------|------|
| 1           | 804-1152               | Mounting Disk              | 1    |
| 2           | 850-0006               | Flange Wing Nut, 10-32     | 4    |
| 3           | Punch out from Item #6 | Cross bracket              | 1    |
| 4           | 860-0005               | Thumb Screw 1/4"-20x1-1/2" | 1    |
| 5           | 850-0003               | Wing Nut 1/4"-20           | 1    |
| 6           | 802-1152               | Ceiling Cam Mt Base        | 1    |
| 7           | 803-1152               | Formed 4"x4" JIC Box       | 1    |
| 8           | 845-0001               | Ceiling Grommet            | 1    |