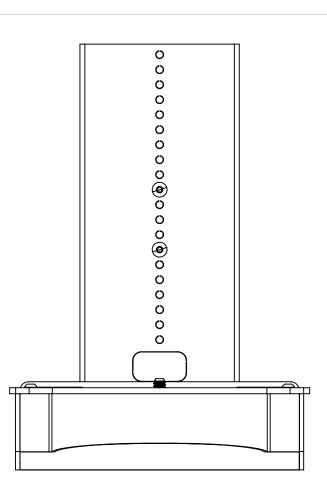

| ITEM<br>NO. | PART NUMBER               | DESCRIPTION                                  | QTY. |  |
|-------------|---------------------------|----------------------------------------------|------|--|
| 1           | 803-1162                  | CHANNEL MOUNT 8" ADJUSTABLE<br>CHANNEL       |      |  |
| 2           | 801-1162                  | CHANNEL MOUNT CHANNEL<br>ADAPTER PLATE       | L 1  |  |
| 3           | but-tx-c164-437-stlb      | 8-32x7/16" BHTMS Black                       |      |  |
| 4           | TRUS-TX-C250-312-STLB     | 1/4-20X5/16 TX-TRUSS-MS-STL-Z-BLK            |      |  |
| 5           | 96452A144                 | 6-32x1/4" BHTMS                              |      |  |
| 6           | 90675A009                 | #8-32 Kepsnut                                | 2    |  |
| 7           | 804-1162                  | Channel Mount Camera Shelf<br>Logitech Rally |      |  |
| 8           | 805-1162                  | Channel Mount Camera Base<br>Logitech Rally  | 1    |  |
|             | 806-1162                  | Channel Mount Base Brkt<br>Logitech Rally    |      |  |
|             | 807-1162                  | Channel Mount Base Nose<br>Logitech Rally    | 1    |  |
| 9           | 802-1162 <b>Not Shown</b> | CHANNEL MOUNT 18" ADJUSTABLE<br>CHANNEL      | 1    |  |