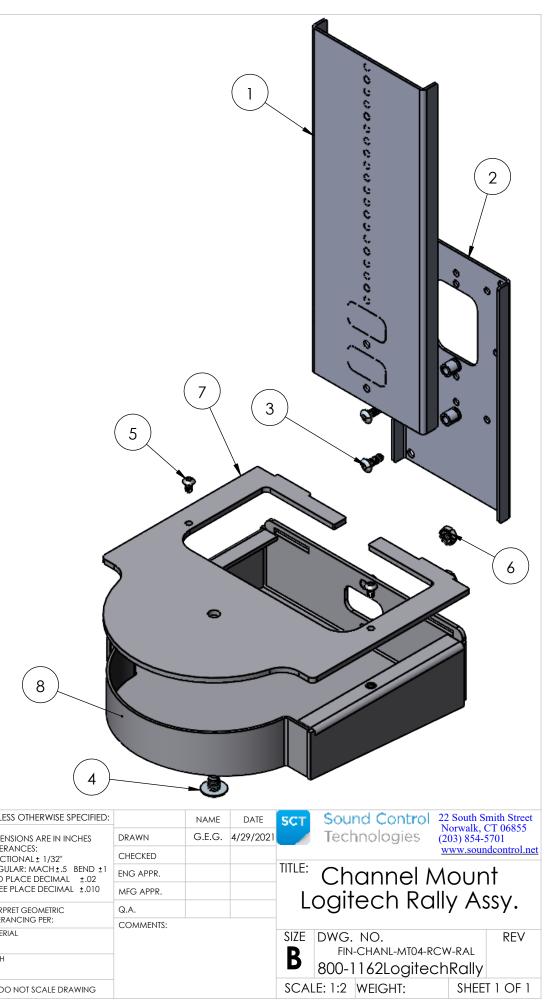

| ITEM<br>NO. | PART NUMBER               | DESCRIPTION                                  | QTY. |  |
|-------------|---------------------------|----------------------------------------------|------|--|
| 1           | 803-1162                  | CHANNEL MOUNT 8" ADJUSTABLE<br>CHANNEL       |      |  |
| 2           | 801-1162                  | CHANNEL MOUNT CHANNEL<br>ADAPTER PLATE       | L 1  |  |
| 3           | but-tx-c164-437-stlb      | 8-32x7/16" BHTMS Black                       |      |  |
| 4           | TRUS-TX-C250-312-STLB     | 1/4-20X5/16 TX-TRUSS-MS-STL-Z-BLK            |      |  |
| 5           | 96452A144                 | 6-32x1/4" BHTMS                              |      |  |
| 6           | 90675A009                 | #8-32 Kepsnut                                | 2    |  |
| 7           | 804-1162                  | Channel Mount Camera Shelf<br>Logitech Rally |      |  |
| 8           | 805-1162                  | Channel Mount Camera Base<br>Logitech Rally  | 1    |  |
|             | 806-1162                  | Channel Mount Base Brkt<br>Logitech Rally    |      |  |
|             | 807-1162                  | Channel Mount Base Nose<br>Logitech Rally    | 1    |  |
| 9           | 802-1162 <b>Not Shown</b> | CHANNEL MOUNT 18" ADJUSTABLE<br>CHANNEL      | 1    |  |

|    | UNLESS OTHERWISE SPECIFIED:                                                                                     |           |
|----|-----------------------------------------------------------------------------------------------------------------|-----------|
|    | DIMENSIONS ARE IN INCHES                                                                                        | DRAWN     |
|    | TOLERANCES:<br>FRACTIONAL±1/32"<br>ANGULAR: MACH±.5 BEND±1<br>TWO PLACE DECIMAL±.02<br>THREE PLACE DECIMAL±.010 | CHECKED   |
|    |                                                                                                                 | ENG APPR. |
|    |                                                                                                                 | MFG APPR. |
|    | INTERPRET GEOMETRIC                                                                                             | Q.A.      |
| 5  | TOLERANCING PER:<br>MATERIAL                                                                                    | COMMENTS  |
| LE | FINISH                                                                                                          |           |
|    | DO NOT SCALE DRAWING                                                                                            |           |
|    |                                                                                                                 |           |