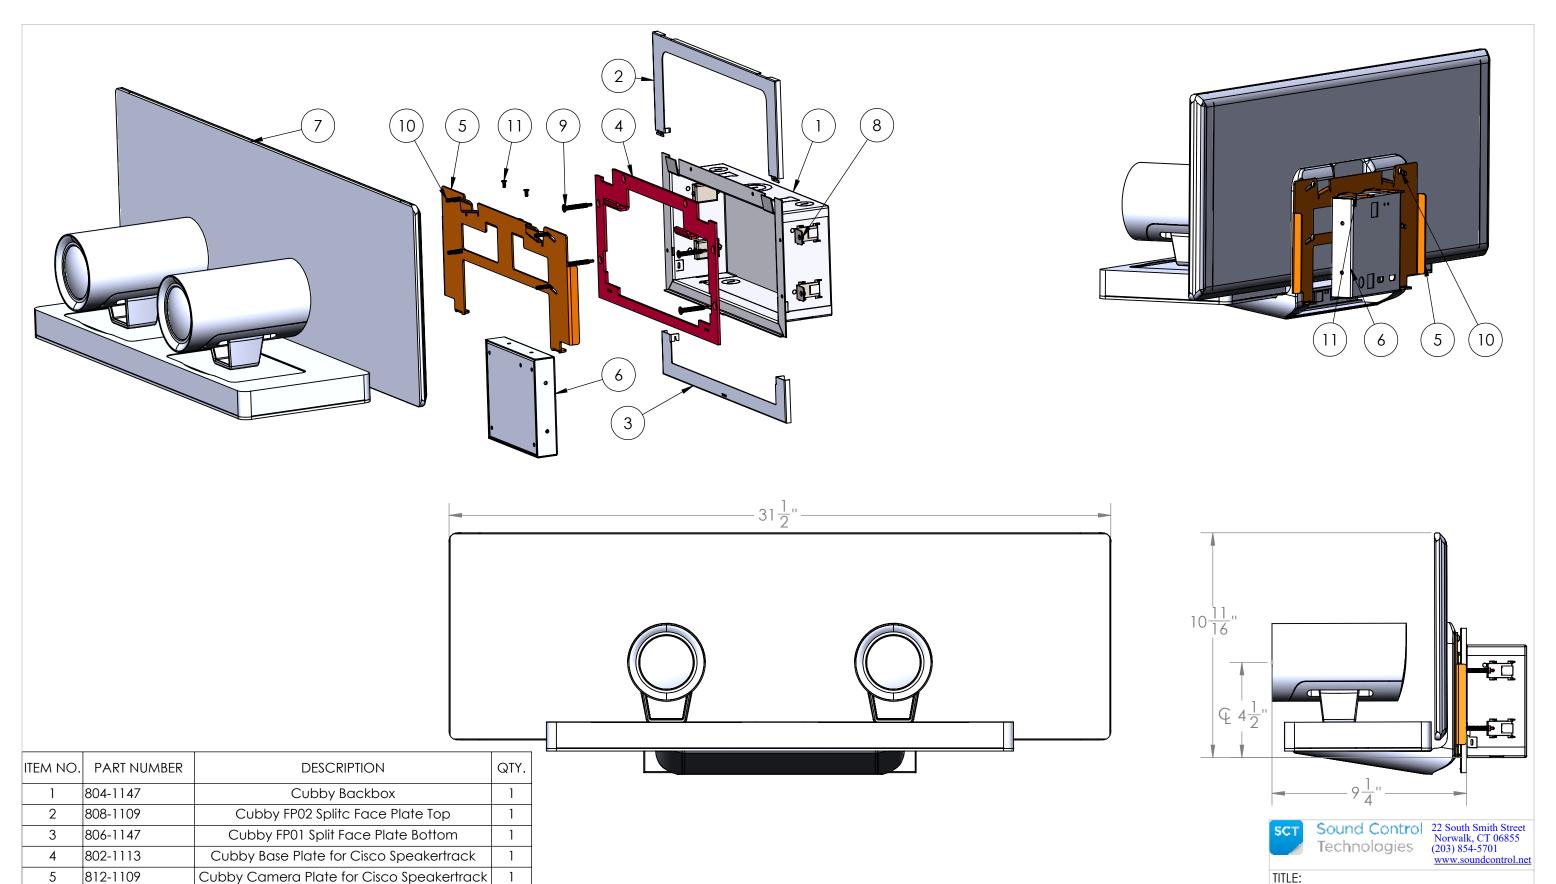

☐ Not Supplied Not Supplied

RC6-CE

Cisco Speaker Track 60

Wall-Clamp Assy.

#10-16x 1 1/2" Flat Head Phillips Drilling Screw

M4x20mm Button Head Torx Machine Screw

#4-40x 5/16" Flat Head Torx Machine Screw

RC6ceTxAssy

ST60

800-1107

860-0011

860-0010

860-0012

11

## Mechanical Assembly: Mount, RC-CUBBY-ST6

SIZE DWG. NO. FIN-CUBY-ST06-0 800-1109-ST

NAME G.E.G. DATE3/27/2024 SHEET 1 OF 1