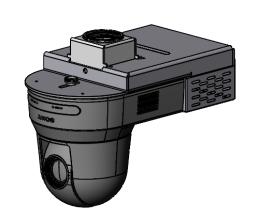

## Inverted Pole Mount for PTZ

| SIZE       | DWG. | NO. 800-1152-03 |              | REV. |
|------------|------|-----------------|--------------|------|
| SCALE:3:16 |      | WEIGHT:         | SHEET 1 OF 1 |      |