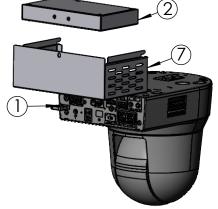

| ITEM NO. | PART NUMBER | DESCRIPTION                                         | QTY. |
|----------|-------------|-----------------------------------------------------|------|
| 1        | CAMERA      | Camera PTZ Not Supplied                             | 1    |
| 2        | RC5+_TX     | TX/CE Not Supplied                                  | 1    |
| 3        | 845-0013    | 1-1/2 NPSM Zinc-Plated Steel Locknut                | 2    |
| 4        | 860-0005    | 1/4"-20 Thumb Screw 18mm Head 1/2"Lg.               | 1    |
| 5        | 860-0034    | Machine Screw 6-32x5/16" Truss Head Phillips White  | 2    |
| 6        | 817-1152    | Pole Mount Inverted                                 | 1    |
| 7        | 818-1152    | Inverted Pole Mount Cover                           | 1    |
| 8        | 812-1152    | Inverted Pole Mount Pole Bracket                    | 1    |
| 9        | 860-0058    | Machine Screw, 6-32x1/4", Oval Head, Slotted, White | 1    |
| 10       | 850-0008    | Cap Nut, 8-32, White                                | 1    |
| 11       | 860-0050    | Drilling Screw #6x3/8"Pan Head Phillips Zinc        | 2    |