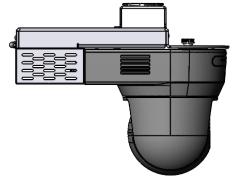

| ITEM NO. | PART NUMBER | DESCRIPTION                                         | QTY. |
|----------|-------------|-----------------------------------------------------|------|
| 1        | CAMERA      | Camera PTZ Not Supplied                             | 1    |
| 2        | RC5+_TX     | TX/CE Not Supplied                                  | 1    |
| 3        | 845-0013    | 1-1/2 NPSM Zinc-Plated Steel Locknut                | 2    |
| 4        | 860-0005    | 1/4"-20 Thumb Screw 18mm Head 1/2"Lg.               | 1    |
| 5        | 860-0034    | Machine Screw 6-32x5/16" Truss Head Phillips White  | 2    |
| 6        | 817-1152    | Pole Mount Inverted                                 | 1    |
| 7        | 818-1152    | Inverted Pole Mount Cover                           | 1    |
| 8        | 812-1152    | Inverted Pole Mount Pole Bracket                    | 1    |
| 9        | 860-0058    | Machine Screw, 6-32x1/4", Oval Head, Slotted, White | 1    |
| 10       | 850-0008    | Cap Nut, 8-32, White                                | 1    |
| 11       | 860-0050    | Drilling Screw #6x3/8"Pan Head Phillips Zinc        | 2    |

## Inverted Pole Mount for PTZ

| SIZE       | DWG. | NO. 800-1152-03 |              | REV. |
|------------|------|-----------------|--------------|------|
| SCALE:3:16 |      | WEIGHT:         | SHEET 1 OF 1 |      |