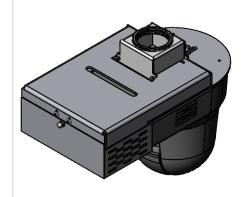

## Inverted Pole Mount for PTZ

| SIZE       | DWG. | NO. 800-1152-03 |              | REV. |
|------------|------|-----------------|--------------|------|
| SCALE:3:16 |      | WEIGHT:         | SHEET 1 OF 1 |      |