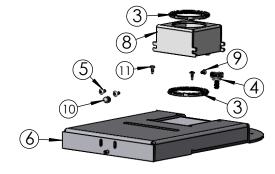

| ITEM NO. | PART NUMBER | DESCRIPTION                                         | QTY. |
|----------|-------------|-----------------------------------------------------|------|
| 1        | CAMERA      | Camera PTZ Not Supplied                             | 1    |
| 2        | RC5+_TX     | TX/CE Not Supplied                                  | 1    |
| 3        | 845-0013    | 1-1/2 NPSM Zinc-Plated Steel Locknut                | 2    |
| 4        | 860-0005    | 1/4"-20 Thumb Screw 18mm Head 1/2"Lg.               | 1    |
| 5        | 860-0034    | Machine Screw 6-32x5/16" Truss Head Phillips White  | 2    |
| 6        | 817-1152    | Pole Mount Inverted                                 | 1    |
| 7        | 818-1152    | Inverted Pole Mount Cover                           | 1    |
| 8        | 812-1152    | Inverted Pole Mount Pole Bracket                    | 1    |
| 9        | 860-0058    | Machine Screw, 6-32x1/4", Oval Head, Slotted, White | 1    |
| 10       | 850-0008    | Cap Nut, 8-32, White                                | 1    |
| 11       | 860-0050    | Drilling Screw #6x3/8"Pan Head Phillips Zinc        | 2    |